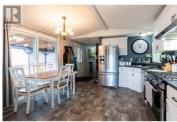

on a private lot on a Crescent in a great area! Located very close to schools & shopping. The interior is bright & modern with updated kitchen & newer high end appliances. The master bedroom has its own bathroom. This home has a large covered sundeck with sliding glass doors from the kitchen that provides an attractive outdoor entertainment area. The yard is well maintained & includes a storage shed. The WETT certified pellet stove provides economical heating. This property is in top condition & there is tons of parking including space for an RV. Lot size measurement is taken from Tax Assessment, all measurements are approx. and all information is to be verified by buyer if deemed important. (id:6769)