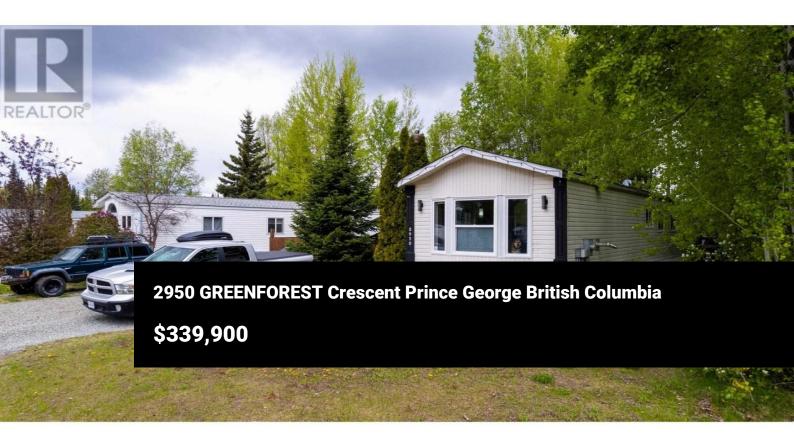

on a private lot on a Crescent in a great area! Located very close to schools & shopping. The interior is bright & modern with updated kitchen & newer high end appliances. The master bedroom has its own bathroom. This home has a large covered sundeck with sliding glass doors from the kitchen that provides an attractive outdoor entertainment area. The yard is well maintained & includes a storage shed. The WETT certified pellet stove provides economical heating. This property is in top condition & there is tons of parking including space for an RV. Lot size measurement is taken from Tax Assessment, all measurements are approx. and all information is to be verified by buyer if deemed important. (id:6769)

\* PREC - Personal Real Estate Corporation. Beautiful bright 4 bedroom mobile