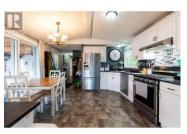

on a private lot on a Crescent in a great area! Located very close to schools & shopping. The interior is bright & modern with updated kitchen & newer high end appliances. The master bedroom has its own bathroom. This home has a large covered sundeck with sliding glass doors from the kitchen that provides an attractive outdoor entertainment area. The yard is well maintained & includes a storage shed. The WETT certified pellet stove provides economical heating. This property is in top condition & there is tons of parking including space for an RV. Lot size measurement is taken from Tax Assessment, all measurements are approx. and all information is to be verified by buyer if deemed important. (id:6769)