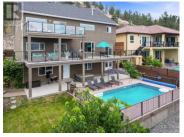

CLICK TO VIEW VIDEO: Discover this stunning 4,707 sq. ft. residence in the sought-after upper Wiltse area, offering breathtaking lake and city views and located on a no-through street. This large family-sized home features a saltwater pool, 6 spacious bedrooms & 4 elegant bathrooms, including a 1bedroom basement suite with a separate entrance. The well-designed layout includes 4 bedrooms on the top floor, including a luxurious & extra-large primary suite with spectacular views, a private deck, a spa-like ensuite with double sinks, a separate tub and a large walk-in closet. The main floor showcases soaring 19' ceilings in the living room, 9' ceilings throughout the rest of the space, abundant natural light, gas fireplace & beautiful hardwood floors. Entertain guests with ease on the massive deck and enjoy the openconcept living areas. The updated kitchen has an island, quartz countertops and a marble backsplash. The main level features a bedroom with an ensuite, which is a great feature for extended or live-in family members. The lower level offers a one-bedroom suite with a separate entrance, a versatile rec room, and a backyard that is truly a summer oasis, complete with a pool, hot tub, spacious patio area, and garden. This property presents a unique opportunity for short-term rentals (STR) or the possibility of running a private practice from home, complete with an info...