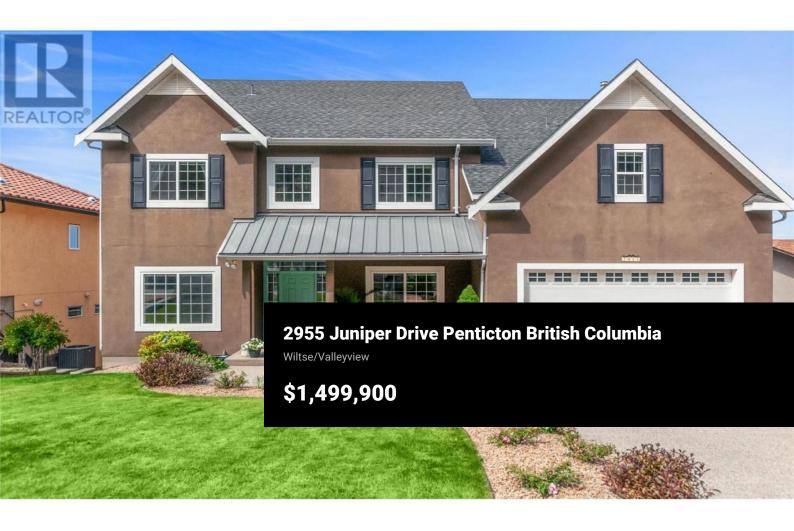

CLICK TO VIEW VIDEO: Discover this stunning 4,707 sq. ft. residence in the sought-after upper Wiltse area, offering breathtaking lake and city views and located on a no-through street. This large family-sized home features a saltwater pool, 6 spacious bedrooms & 4 elegant bathrooms, including a 1bedroom basement suite with a separate entrance. The well-designed layout includes 4 bedrooms on the top floor, including a luxurious & extra-large primary suite with spectacular views, a private deck, a spa-like ensuite with double sinks, a separate tub and a large walk-in closet. The main floor showcases soaring 19' ceilings in the living room, 9' ceilings throughout the rest of the space, abundant natural light, gas fireplace & beautiful hardwood floors. Entertain guests with ease on the massive deck and enjoy the openconcept living areas. The updated kitchen has an island, quartz countertops and a marble backsplash. The main level features a bedroom with an ensuite, which is a great feature for extended or live-in family members. The lower level offers a one-bedroom suite with a separate entrance, a versatile rec room, and a backyard that is truly a summer oasis, complete with a pool, hot tub, spacious patio area, and garden. This property presents a unique opportunity for short-term rentals (STR) or the possibility of running a private practice from home, complete with an info...