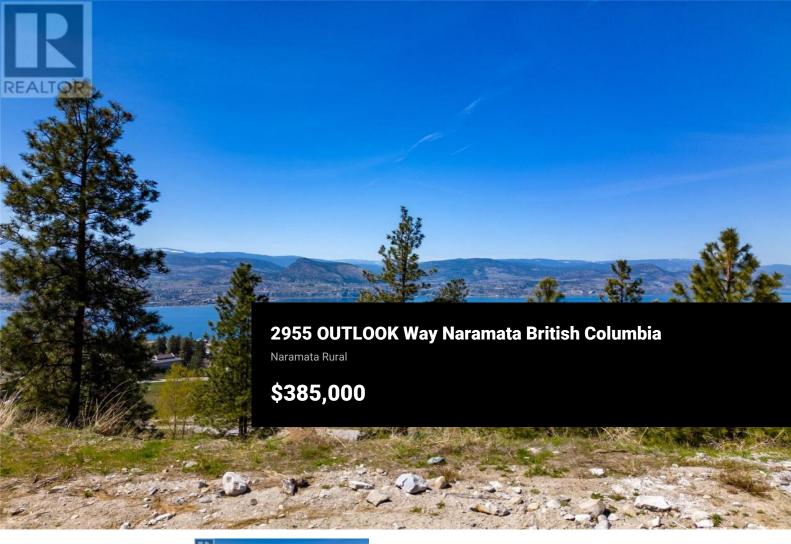

If you're looking to build your dream home check out this amazing lot with stunning 180 degree views of Okanagan Lake and the Naramata Bench vineyards. The lot is 10527 sqft and has a large flat area perfect for building a rancher style home and pool. Existing plans are done for a 2400 sqft C-shape home with a pool extending form the courtyard, in addition the geotechnical report has been completed. This truly amazing spot is level right off of the road, so there is no need for a steep driveway and lets you landscape around your build. The subdivision is serviced by a private sewer system so you don't need to construct a septic system on site. The lot can handle many different house plans and you can bring your own builder which is a huge bonus if you have one in mind already. Enjoy living close to walking and hiking and biking trails on the KVR and beyond, plus close to wineries and breweries and just a short drive to beaches and the Village amenities. This is Bareland Strata. (id:6769)