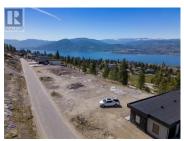

If you're looking to build your dream home check out this amazing lot with stunning 180 degree views of Okanagan Lake and the Naramata Bench vineyards. The lot is 10527 sqft and has a large flat area perfect for building a rancher style home and pool. Existing plans are done for a 2400 sqft C-shape home with a pool extending form the courtyard, in addition the geotechnical report has been completed. This truly amazing spot is level right off of the road, so there is no need for a steep driveway and lets you landscape around your build. The subdivision is serviced by a private sewer system so you don't need to construct a septic system on site. The lot can handle many different house plans and you can bring your own builder which is a huge bonus if you have one in mind already. Enjoy living close to walking and hiking and biking trails on the KVR and beyond, plus close to wineries and breweries and just a short drive to beaches and the Village amenities. This is Bareland Strata. (id:6769)