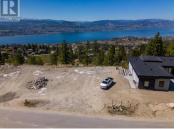

If you're looking to build your dream home check out this amazing lot with stunning 180 degree views of Okanagan Lake and the Naramata Bench vineyards. The lot is 10527 sqft and has a large flat area perfect for building a rancher style home and pool. Existing plans are done for a 2400 sqft C-shape home with a pool extending form the courtyard, in addition the geotechnical report has been completed. This truly amazing spot is level right off of the road, so there is no need for a steep driveway and lets you landscape around your build. The subdivision is serviced by a private sewer system so you don't need to construct a septic system on site. The lot can handle many different house plans and you can bring your own builder which is a huge bonus if you have one in mind already. Enjoy living close to walking and hiking and biking trails on the KVR and beyond, plus close to wineries and breweries and just a short drive to beaches and the Village amenities. This is Bareland Strata. (id:6769)