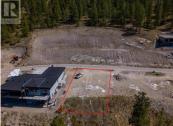

If you're looking to build your dream home check out this amazing lot with stunning 180 degree views of Okanagan Lake and the Naramata Bench vineyards. The lot is 10527 sqft and has a large flat area perfect for building a rancher style home and pool. Existing plans are done for a 2400 sqft C-shape home with a pool extending form the courtyard, in addition the geotechnical report has been completed. This truly amazing spot is level right off of the road, so there is no need for a steep driveway and lets you landscape around your build. The subdivision is serviced by a private sewer system so you don't need to construct a septic system on site. The lot can handle many different house plans and you can bring your own builder which is a huge bonus if you have one in mind already. Enjoy living close to walking and hiking and biking trails on the KVR and beyond, plus close to wineries and breweries and just a short drive to beaches and the Village amenities. This is Bareland Strata. (id:6769)