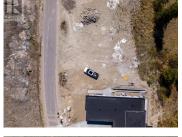

If you're looking to build your dream home check out this amazing lot with stunning 180 degree views of Okanagan Lake and the Naramata Bench vineyards. The lot is 10527 sqft and has a large flat area perfect for building a rancher style home and pool. Existing plans are done for a 2400 sqft C-shape home with a pool extending form the courtyard, in addition the geotechnical report has been completed. This truly amazing spot is level right off of the road, so there is no need for a steep driveway and lets you landscape around your build. The subdivision is serviced by a private sewer system so you don't need to construct a septic system on site. The lot can handle many different house plans and you can bring your own builder which is a huge bonus if you have one in mind already. Enjoy living close to walking and hiking and biking trails on the KVR and beyond, plus close to wineries and breweries and just a short drive to beaches and the Village amenities. This is Bareland Strata. (id:6769)