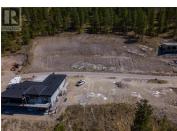

If you're looking to build your dream home check out this amazing lot with stunning 180 degree views of Okanagan Lake and the Naramata Bench vineyards. The lot is 10527 sqft and has a large flat area perfect for building a rancher style home and pool. Existing plans are done for a 2400 sqft C-shape home with a pool extending form the courtyard, in addition the geotechnical report has been completed. This truly amazing spot is level right off of the road, so there is no need for a steep driveway and lets you landscape around your build. The subdivision is serviced by a private sewer system so you don't need to construct a septic system on site. The lot can handle many different house plans and you can bring your own builder which is a huge bonus if you have one in mind already. Enjoy living close to walking and hiking and biking trails on the KVR and beyond, plus close to wineries and breweries and just a short drive to beaches and the Village amenities. This is Bareland Strata. (id:6769)