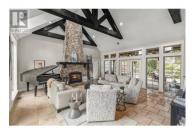

This modern french manor-inspired home has seen extensive Tommie Award-winning renovations, taking inspiration from classical and modern motifs, with utmost attention to detail. Nestled among the trees on a beautifully manicured 5+ acres, the main home was designed to maximize indoor & outdoor living, with multiple outdoor spaces to take advantage of every time of day, while achieving perfect privacy. Lush and vibrant landscaping around the entire property create unmatched serenity. The main home contains 3 bedrooms, 3 bathrooms, and multiple living areas, with main-floor master wing, 2 dedicated living spaces, and a stunning new kitchen with Wolf appliances. On the second portion of land is a new guest house which currently doubles as a home office, with a bedroom, full bath, kitchen rough-in, and its own dedicated outdoor space and driveway. The remainder of the property consists of approximately two acres of pasture. This once in a lifetime property has been meticulously maintained. (id:6769)