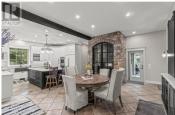

This modern french manor-inspired home has seen extensive Tommie Award-winning renovations, taking inspiration from classical and modern motifs, with utmost attention to detail. Nestled among the trees on a beautifully manicured 5+ acres, the main home was designed to maximize indoor & outdoor living, with multiple outdoor spaces to take advantage of every time of day, while achieving perfect privacy. Lush and vibrant landscaping around the entire property create unmatched serenity. The main home contains 3 bedrooms, 3 bathrooms, and multiple living areas, with main-floor master wing, 2 dedicated living spaces, and a stunning new kitchen with Wolf appliances. On the second portion of land is a new guest house which currently doubles as a home office, with a bedroom, full bath, kitchen rough-in, and its own dedicated outdoor space and driveway. The remainder of the property consists of approximately two acres of pasture. This once in a lifetime property has been meticulously maintained. (id:6769)