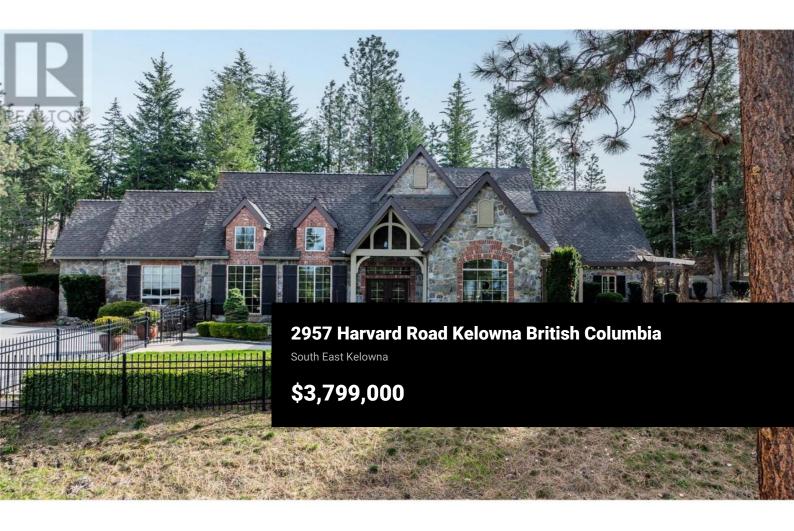

This modern french manor-inspired home has seen extensive Tommie Award-winning renovations, taking inspiration from classical and modern motifs, with utmost attention to detail. Nestled among the trees on a beautifully manicured 5+ acres, the main home was designed to maximize indoor & outdoor living, with multiple outdoor spaces to take advantage of every time of day, while achieving perfect privacy. Lush and vibrant landscaping around the entire property create unmatched serenity. The main home contains 3 bedrooms, 3 bathrooms, and multiple living areas, with main-floor master wing, 2 dedicated living spaces, and a stunning new kitchen with Wolf appliances. On the second portion of land is a new guest house which currently doubles as a home office, with a bedroom, full bath, kitchen rough-in, and its own dedicated outdoor space and driveway. The remainder of the property consists of approximately two acres of pasture. This once in a lifetime property has been meticulously maintained. (id:6769)