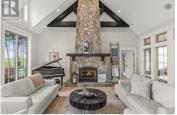

This modern french manor-inspired home has seen extensive Tommie Award-winning renovations, taking inspiration from classical and modern motifs, with utmost attention to detail. Nestled among the trees on a beautifully manicured 5+ acres, the main home was designed to maximize indoor & outdoor living, with multiple outdoor spaces to take advantage of every time of day, while achieving perfect privacy. Lush and vibrant landscaping around the entire property create unmatched serenity. The main home contains 3 bedrooms, 3 bathrooms, and multiple living areas, with main-floor master wing, 2 dedicated living spaces, and a stunning new kitchen with Wolf appliances. On the second portion of land is a new guest house which currently doubles as a home office, with a bedroom, full bath, kitchen rough-in, and its own dedicated outdoor space and driveway. The remainder of the property consists of approximately two acres of pasture. This once in a lifetime property has been meticulously maintained. (id:6769)