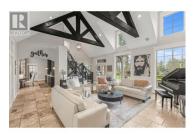

This modern french manor-inspired home has seen extensive Tommie Award-winning renovations, taking inspiration from classical and modern motifs, with utmost attention to detail. Nestled among the trees on a beautifully manicured 5+ acres, the main home was designed to maximize indoor & outdoor living, with multiple outdoor spaces to take advantage of every time of day, while achieving perfect privacy. Lush and vibrant landscaping around the entire property create unmatched serenity. The main home contains 3 bedrooms, 3 bathrooms, and multiple living areas, with main-floor master wing, 2 dedicated living spaces, and a stunning new kitchen with Wolf appliances. On the second portion of land is a new guest house which currently doubles as a home office, with a bedroom, full bath, kitchen rough-in, and its own dedicated outdoor space and driveway. The remainder of the property consists of approximately two acres of pasture. This once in a lifetime property has been meticulously maintained. (id:6769)