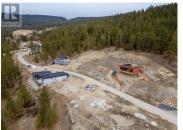

Build your dream home here in Outlook and enjoy stunning 180-degree lake and valley views every day! This .35 acre building lot is ready for your vision, but you just have to walk up the street or look next door for some amazing ideas of homes that have already been built. Services are at the lot line, Strata fee is \$637.00 per year, and there is a community septic to connect too. The building scheme allows for lots of design options and the existing homes all lend themselves to a modern of west coast style with great ideas and variations! The location here allows you easy access to recreation of every kind, the KVR trail is just below, the land behind is crown land, there are walking and biking trails in every direction, plus endless wineries, breweries & more to explore from a beautiful new neighbourhood to live in. A huge bonus of this lot is the peaceful treed area at the back and top which not only has amazing views but is untouched and feels like your own private tranquil slice of the forest backing onto Crown Land with trails and endless outdoor entertainment. The Village of Naramata just below is a real gem with everything from its stunning beaches, large parks, an elementary school, coffee shop, pizza place, a neighbourhood pub, fine dining, summer markets, and oh so much more, it's a great place to live and work. Now is the time to get your lot and build your dream...