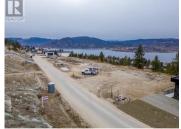

Build your dream home here in Outlook and enjoy stunning 180-degree lake and valley views every day! This .35 acre building lot is ready for your vision, but you just have to walk up the street or look next door for some amazing ideas of homes that have already been built. Services are at the lot line, Strata fee is \$637.00 per year, and there is a community septic to connect too. The building scheme allows for lots of design options and the existing homes all lend themselves to a modern of west coast style with great ideas and variations! The location here allows you easy access to recreation of every kind, the KVR trail is just below, the land behind is crown land, there are walking and biking trails in every direction, plus endless wineries, breweries & more to explore from a beautiful new neighbourhood to live in. A huge bonus of this lot is the peaceful treed area at the back and top which not only has amazing views but is untouched and feels like your own private tranquil slice of the forest backing onto Crown Land with trails and endless outdoor entertainment. The Village of Naramata just below is a real gem with everything from its stunning beaches, large parks, an elementary school, coffee shop, pizza place, a neighbourhood pub, fine dining, summer markets, and oh so much more, it's a great place to live and work. Now is the time to get your lot and build your dream...