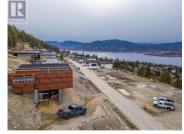

Build your dream home here in Outlook and enjoy stunning 180-degree lake and valley views every day! This .35 acre building lot is ready for your vision, but you just have to walk up the street or look next door for some amazing ideas of homes that have already been built. Services are at the lot line, Strata fee is \$637.00 per year, and there is a community septic to connect too. The building scheme allows for lots of design options and the existing homes all lend themselves to a modern of west coast style with great ideas and variations! The location here allows you easy access to recreation of every kind, the KVR trail is just below, the land behind is crown land, there are walking and biking trails in every direction, plus endless wineries, breweries & more to explore from a beautiful new neighbourhood to live in. A huge bonus of this lot is the peaceful treed area at the back and top which not only has amazing views but is untouched and feels like your own private tranquil slice of the forest backing onto Crown Land with trails and endless outdoor entertainment. The Village of Naramata just below is a real gem with everything from its stunning beaches, large parks, an elementary school, coffee shop, pizza place, a neighbourhood pub, fine dining, summer markets, and oh so much more, it's a great place to live and work. Now is the time to get your lot and build your dream...