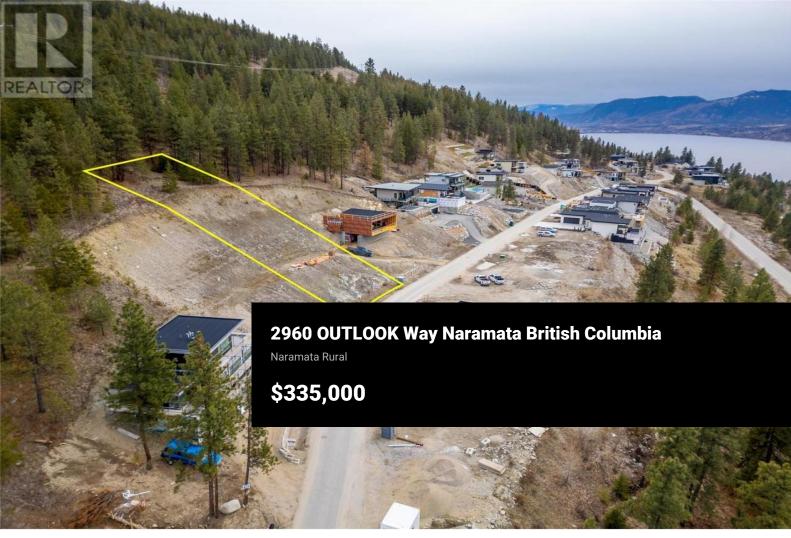

Build your dream home here in Outlook and enjoy stunning 180-degree lake and valley views every day! This .35 acre building lot is ready for your vision, but you just have to walk up the street or look next door for some amazing ideas of homes that have already been built. Services are at the lot line, Strata fee is \$637.00 per year, and there is a community septic to connect too. The building scheme allows for lots of design options and the existing homes all lend themselves to a modern of west coast style with great ideas and variations! The location here allows you easy access to recreation of every kind, the KVR trail is just below, the land behind is crown land, there are walking and biking trails in every direction, plus endless wineries, breweries & more to explore from a beautiful new neighbourhood to live in. A huge bonus of this lot is the peaceful treed area at the back and top which not only has amazing views but is untouched and feels like your own private tranquil slice of the forest backing onto Crown Land with trails and endless outdoor entertainment. The Village of Naramata just below is a real gem with everything from its stunning beaches, large parks, an elementary school, coffee shop, pizza place, a neighbourhood pub, fine dining, summer markets, and oh so much more, it's a great place to live and work. Now is the time to get your lot and build your dream...