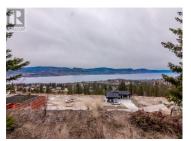

Build your dream home here in Outlook and enjoy stunning 180-degree lake and valley views every day! This .35 acre building lot is ready for your vision, but you just have to walk up the street or look next door for some amazing ideas of homes that have already been built. Services are at the lot line, Strata fee is \$637.00 per year, and there is a community septic to connect too. The building scheme allows for lots of design options and the existing homes all lend themselves to a modern of west coast style with great ideas and variations! The location here allows you easy access to recreation of every kind, the KVR trail is just below, the land behind is crown land, there are walking and biking trails in every direction, plus endless wineries, breweries & more to explore from a beautiful new neighbourhood to live in. A huge bonus of this lot is the peaceful treed area at the back and top which not only has amazing views but is untouched and feels like your own private tranquil slice of the forest backing onto Crown Land with trails and endless outdoor entertainment. The Village of Naramata just below is a real gem with everything from its stunning beaches, large parks, an elementary school, coffee shop, pizza place, a neighbourhood pub, fine dining, summer markets, and oh so much more, it's a great place to live and work. Now is the time to get your lot and build your dream...