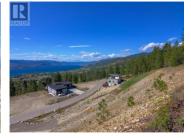

Build your dream home here in Outlook and enjoy stunning 180-degree lake and valley views every day! This .35 acre building lot is ready for your vision, but you just have to walk up the street or look next door for some amazing ideas of homes that have already been built. Services are at the lot line, Strata fee is \$637.00 per year, and there is a community septic to connect too. The building scheme allows for lots of design options and the existing homes all lend themselves to a modern of west coast style with great ideas and variations! The location here allows you easy access to recreation of every kind, the KVR trail is just below, the land behind is crown land, there are walking and biking trails in every direction, plus endless wineries, breweries & more to explore from a beautiful new neighbourhood to live in. A huge bonus of this lot is the peaceful treed area at the back and top which not only has amazing views but is untouched and feels like your own private tranquil slice of the forest backing onto Crown Land with trails and endless outdoor entertainment. The Village of Naramata just below is a real gem with everything from its stunning beaches, large parks, an elementary school, coffee shop, pizza place, a neighbourhood pub, fine dining, summer markets, and oh so much more, it's a great place to live and work. Now is the time to get your lot and build your dream...