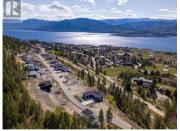

Build your dream home here in Outlook and enjoy stunning 180-degree lake and valley views every day! This .35 acre building lot is ready for your vision, but you just have to walk up the street or look next door for some amazing ideas of homes that have already been built. Services are at the lot line, Strata fee is \$637.00 per year, and there is a community septic to connect too. The building scheme allows for lots of design options and the existing homes all lend themselves to a modern of west coast style with great ideas and variations! The location here allows you easy access to recreation of every kind, the KVR trail is just below, the land behind is crown land, there are walking and biking trails in every direction, plus endless wineries, breweries & more to explore from a beautiful new neighbourhood to live in. A huge bonus of this lot is the peaceful treed area at the back and top which not only has amazing views but is untouched and feels like your own private tranquil slice of the forest backing onto Crown Land with trails and endless outdoor entertainment. The Village of Naramata just below is a real gem with everything from its stunning beaches, large parks, an elementary school, coffee shop, pizza place, a neighbourhood pub, fine dining, summer markets, and oh so much more, it's a great place to live and work. Now is the time to get your lot and build your dream...