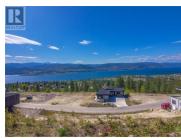

Build your dream home here in Outlook and enjoy stunning 180-degree lake and valley views every day! This .35 acre building lot is ready for your vision, but you just have to walk up the street or look next door for some amazing ideas of homes that have already been built. Services are at the lot line, Strata fee is \$637.00 per year, and there is a community septic to connect too. The building scheme allows for lots of design options and the existing homes all lend themselves to a modern of west coast style with great ideas and variations! The location here allows you easy access to recreation of every kind, the KVR trail is just below, the land behind is crown land, there are walking and biking trails in every direction, plus endless wineries, breweries & more to explore from a beautiful new neighbourhood to live in. A huge bonus of this lot is the peaceful treed area at the back and top which not only has amazing views but is untouched and feels like your own private tranquil slice of the forest backing onto Crown Land with trails and endless outdoor entertainment. The Village of Naramata just below is a real gem with everything from its stunning beaches, large parks, an elementary school, coffee shop, pizza place, a neighbourhood pub, fine dining, summer markets, and oh so much more, it's a great place to live and work. Now is the time to get your lot and build your dream...