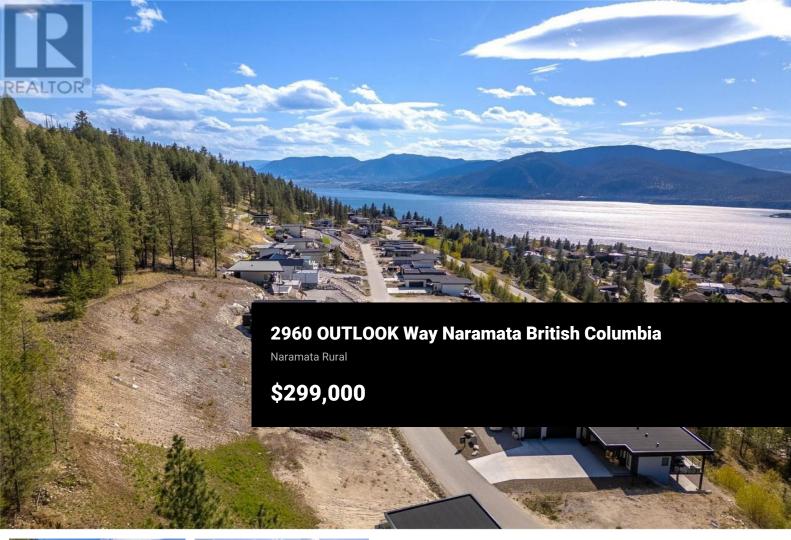

Build your dream home here in Outlook and enjoy stunning 180-degree lake and valley views every day! This .35 acre building lot is ready for your vision, but you just have to walk up the street or look next door for some amazing ideas of homes that have already been built. Services are at the lot line, Strata fee is \$637.00 per year, and there is a community septic to connect too. The building scheme allows for lots of design options and the existing homes all lend themselves to a modern of west coast style with great ideas and variations! The location here allows you easy access to recreation of every kind, the KVR trail is just below, the land behind is crown land, there are walking and biking trails in every direction, plus endless wineries, breweries & more to explore from a beautiful new neighbourhood to live in. A huge bonus of this lot is the peaceful treed area at the back and top which not only has amazing views but is untouched and feels like your own private tranquil slice of the forest backing onto Crown Land with trails and endless outdoor entertainment. The Village of Naramata just below is a real gem with everything from its stunning beaches, large parks, an elementary school, coffee shop, pizza place, a neighbourhood pub, fine dining, summer markets, and oh so much more, it's a great place to live and work. Now is the time to get your lot and build your dream...