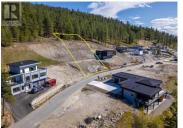

Build your dream home here in Outlook and enjoy stunning 180-degree lake and valley views every day! This .35 acre building lot is ready for your vision, but you just have to walk up the street or look next door for some amazing ideas of homes that have already been built. Services are at the lot line, Strata fee is \$637.00 per year, and there is a community septic to connect too. The building scheme allows for lots of design options and the existing homes all lend themselves to a modern of west coast style with great ideas and variations! The location here allows you easy access to recreation of every kind, the KVR trail is just below, the land behind is crown land, there are walking and biking trails in every direction, plus endless wineries, breweries & more to explore from a beautiful new neighbourhood to live in. A huge bonus of this lot is the peaceful treed area at the back and top which not only has amazing views but is untouched and feels like your own private tranquil slice of the forest backing onto Crown Land with trails and endless outdoor entertainment. The Village of Naramata just below is a real gem with everything from its stunning beaches, large parks, an elementary school, coffee shop, pizza place, a neighbourhood pub, fine dining, summer markets, and oh so much more, it's a great place to live and work. Now is the time to get your lot and build your dream...