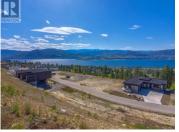

Build your dream home here in Outlook and enjoy stunning 180-degree lake and valley views every day! This .35 acre building lot is ready for your vision, but you just have to walk up the street or look next door for some amazing ideas of homes that have already been built. Services are at the lot line, Strata fee is \$637.00 per year, and there is a community septic to connect too. The building scheme allows for lots of design options and the existing homes all lend themselves to a modern of west coast style with great ideas and variations! The location here allows you easy access to recreation of every kind, the KVR trail is just below, the land behind is crown land, there are walking and biking trails in every direction, plus endless wineries, breweries & more to explore from a beautiful new neighbourhood to live in. A huge bonus of this lot is the peaceful treed area at the back and top which not only has amazing views but is untouched and feels like your own private tranquil slice of the forest backing onto Crown Land with trails and endless outdoor entertainment. The Village of Naramata just below is a real gem with everything from its stunning beaches, large parks, an elementary school, coffee shop, pizza place, a neighbourhood pub, fine dining, summer markets, and oh so much more, it's a great place to live and work. Now is the time to get your lot and build your dream...