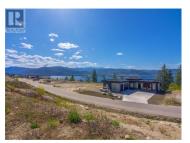

Build your dream home here in Outlook and enjoy stunning 180-degree lake and valley views every day! This .35 acre building lot is ready for your vision, but you just have to walk up the street or look next door for some amazing ideas of homes that have already been built. Services are at the lot line, Strata fee is \$637.00 per year, and there is a community septic to connect too. The building scheme allows for lots of design options and the existing homes all lend themselves to a modern of west coast style with great ideas and variations! The location here allows you easy access to recreation of every kind, the KVR trail is just below, the land behind is crown land, there are walking and biking trails in every direction, plus endless wineries, breweries & more to explore from a beautiful new neighbourhood to live in. A huge bonus of this lot is the peaceful treed area at the back and top which not only has amazing views but is untouched and feels like your own private tranquil slice of the forest backing onto Crown Land with trails and endless outdoor entertainment. The Village of Naramata just below is a real gem with everything from its stunning beaches, large parks, an elementary school, coffee shop, pizza place, a neighbourhood pub, fine dining, summer markets, and oh so much more, it's a great place to live and work. Now is the time to get your lot and build your dream...