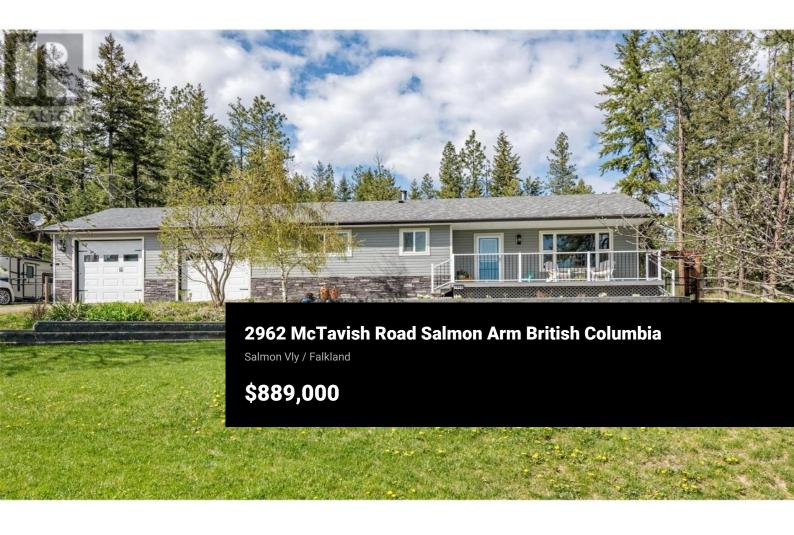

Wonderful 4 bed 2 bath RANCHER with a basement nestled on 1.37 private acres..... The main level features a bright open floor plan with an updated kitchen, lovely vinyl plank flooring, and loads of natural light. The dining area opens onto your new cedar deck (2024) extending your living space for convenient indoor/outdoor living. Primary bedroom easily fits a king size bed and boasts a huge walk-in closet (15 x 6) with a beautiful barn door. Beautifully renovated main floor bath with large walk in shower, separate tub and heated tile floors. Two more good sized bedrooms on the main floor make it the ideal layout for a family. A fourth downstairs bedroom, bathroom, hobby room and large family room complete the package providing the perfect space for guests or teenagers! Enjoy time with friends and family in your private fenced backyard with multiple seating areas, fire pit area, horse shelter and plenty of room for kids and pets. Located near a Riding Arena and the Kelly Mountain Forest Service Recreation Area, this home is an Outdoor Enthusiast's dream. Oversized garage with workshop area provides plenty of room to park your car and store your ATVs, Dirt Bikes, Snowmobiles, Paddle boards and everything you need to enjoy the Okanagan Lifestyle. Call today to book a private showing of this wonderful property! (id:6769)