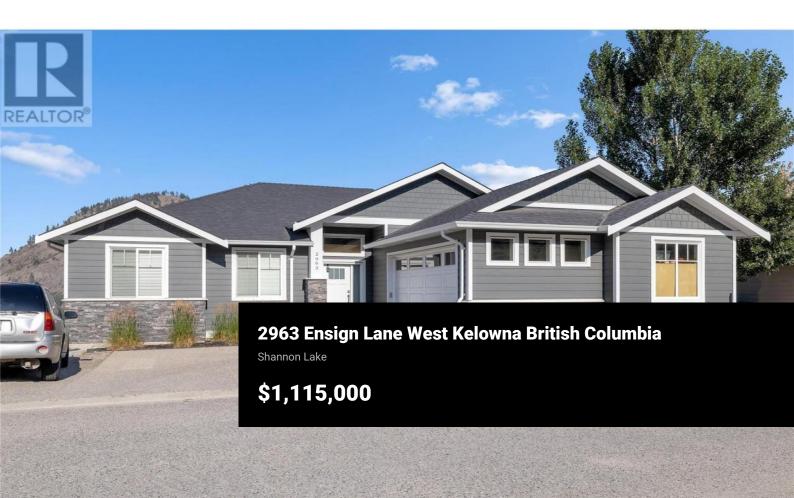

This executive built home in the sought-after Shannon Lake community offers stunning views of Okanagan Lake and Boucherie Mountain. Nestled on a private lane, the property features ample parking with an oversized double garage and space for 3+ additional vehicles in the driveway. This walk-out rancher is complemented by a self-contained 2-bedroom legal suite and convenient in-suite laundry. The main residence boasts a rare 3 bedrooms on the upper floor, with an additional bedroom, storage and rec room downstairs. The 11' ceilings with large windows fill the space with natural light, and a large covered patio is perfect for entertaining. The contemporary finishes throughout the home include a sleek kitchen with two-tone cabinetry, a large sit-up island, gas range, and luxurious quartz countertops. The spacious laundry/mudroom offers side-by-side washer/dryer, quartz counters, and abundant storage. The primary suite is a serene retreat, featuring a king-sized bedroom and an ensuite complete with double sinks and a custom, frameless glass shower. With minimal yard maintenance, this home offers a hassle-free lock-and-go lifestyle, ideal for busy families or investors. Located just minutes from top-rated schools, shopping, and the beach, and only a 10 minute drive to downtown Kelowna, this home has a lot to offer. The basement suite will now be vacant as of May 31st, bring your i...