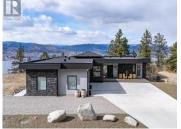

Naramata Massive VIEW - New construction executive home, all the bells & whistles. Well planned rancher style home 5 bed, 5 bath, 10-foot ceilings throughout. Chef's kitchen has a huge gas range, lavish island, high quality appliances & butler's pantry. Full sun deck on both levels with accordion glass patio door, hot tub hook ups, LNG for BBQs and privacy partition on lower deck for SELF CONTAINED RENTAL. Access upper patio from master bedroom up and down & separate entry for suite below, not to mention amazing view from all windows & decks. Parking is abundant, 720 SF TRIPLE GARAGE WITH SHOP AREA & flat driveway to grand front entry steps. Xeriscaped lot. Set with RV WITH HOOKUPS out, plus EV charger in garage . This is the package!! 3,200 sq ft home & 9,741 sq ft lot, SOLAR Power Ready, 2/5/10 Warranty, NO GST. Winning!! Embrace the lifestyle, Close to the NARAMATA VILLAGE schools, KVR trail, BEACHES, 15 min to Penticton and moments to over 50 LOCAL WINERIES. (id:6769)