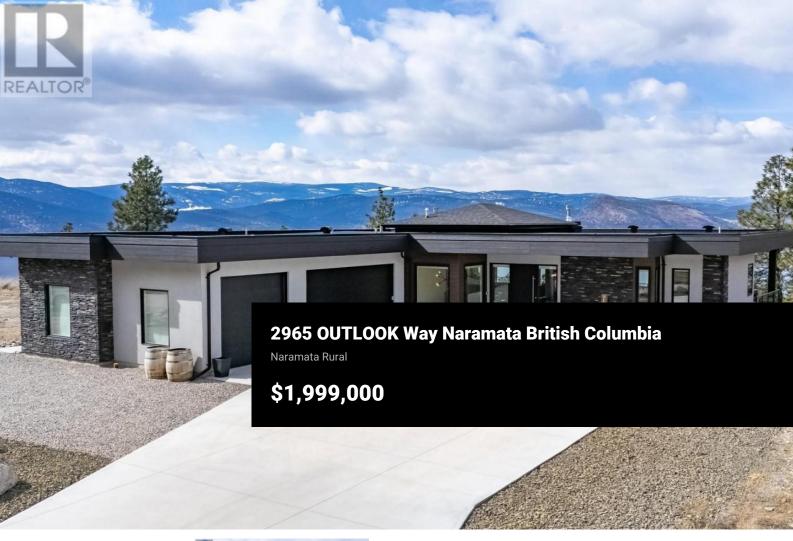

Naramata Massive VIEW - New construction executive home, all the bells & whistles. Well planned rancher style home 5 bed, 5 bath, 10-foot ceilings throughout. Chef's kitchen has a huge gas range, lavish island, high quality appliances & butler's pantry. Full sun deck on both levels with accordion glass patio door, hot tub hook ups, LNG for BBQs and privacy partition on lower deck for SELF CONTAINED RENTAL. Access upper patio from master bedroom up and down & separate entry for suite below, not to mention amazing view from all windows & decks. Parking is abundant, 720 SF TRIPLE GARAGE WITH SHOP AREA & flat driveway to grand front entry steps. Xeriscaped lot. Set with RV WITH HOOKUPS out, plus EV charger in garage . This is the package!! 3,200 sq ft home & 9,741 sq ft lot, SOLAR Power Ready, 2/5/10 Warranty, NO GST. Winning!! Embrace the lifestyle, Close to the NARAMATA VILLAGE schools, KVR trail, BEACHES, 15 min to Penticton and moments to over 50 LOCAL WINERIES. (id:6769)