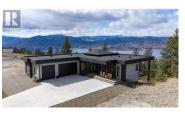

Naramata Massive VIEW - New construction executive home, all the bells & whistles. Well planned rancher style home 5 bed, 5 bath, 10-foot ceilings throughout. Chef's kitchen has a huge gas range, lavish island, high quality appliances & butler's pantry. Full sun deck on both levels with accordion glass patio door, hot tub hook ups, LNG for BBQs and privacy partition on lower deck for SELF CONTAINED RENTAL. Access upper patio from master bedroom up and down & separate entry for suite below, not to mention amazing view from all windows & decks. Parking is abundant, 720 SF TRIPLE GARAGE WITH SHOP AREA & flat driveway to grand front entry steps. Xeriscaped lot. Set with RV WITH HOOKUPS out, plus EV charger in garage . This is the package!! 3,200 sq ft home & 9,741 sq ft lot, SOLAR Power Ready, 2/5/10 Warranty, NO GST. Winning!! Embrace the lifestyle, Close to the NARAMATA VILLAGE schools, KVR trail, BEACHES, 15 min to Penticton and moments to over 50 LOCAL WINERIES. (id:6769)