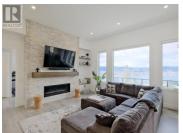

Naramata Massive VIEW - New construction executive home, all the bells & whistles. Well planned rancher style home 5 bed, 5 bath, 10-foot ceilings throughout. Chef's kitchen has a huge gas range, lavish island, high quality appliances & butler's pantry. Full sun deck on both levels with accordion glass patio door, hot tub hook ups, LNG for BBQs and privacy partition on lower deck for SELF CONTAINED RENTAL. Access upper patio from master bedroom up and down & separate entry for suite below, not to mention amazing view from all windows & decks. Parking is abundant, 720 SF TRIPLE GARAGE WITH SHOP AREA & flat driveway to grand front entry steps. Xeriscaped lot. Set with RV WITH HOOKUPS out, plus EV charger in garage . This is the package!! 3,200 sq ft home & 9,741 sq ft lot, SOLAR Power Ready, 2/5/10 Warranty, NO GST. Winning!! Embrace the lifestyle, Close to the NARAMATA VILLAGE schools, KVR trail, BEACHES, 15 min to Penticton and moments to over 50 LOCAL WINERIES. (id:6769)