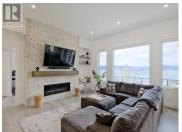

Naramata Massive VIEW - New construction executive home, all the bells & whistles. Well planned rancher style home 5 bed, 5 bath, 10-foot ceilings throughout. Chef's kitchen has a huge gas range, lavish island, high quality appliances & butler's pantry. Full sun deck on both levels with accordion glass patio door, hot tub hook ups, LNG for BBQs and privacy partition on lower deck for SELF CONTAINED RENTAL. Access upper patio from master bedroom up and down & separate entry for suite below, not to mention amazing view from all windows & decks. Parking is abundant, 720 SF TRIPLE GARAGE WITH SHOP AREA & flat driveway to grand front entry steps. Xeriscaped lot. Set with RV WITH HOOKUPS out, plus EV charger in garage . This is the package!! 3,200 sq ft home & 9,741 sq ft lot, SOLAR Power Ready, 2/5/10 Warranty, NO GST. Winning!! Embrace the lifestyle, Close to the NARAMATA VILLAGE schools, KVR trail, BEACHES, 15 min to Penticton and moments to over 50 LOCAL WINERIES. (id:6769)