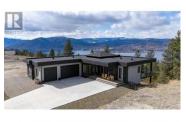

Naramata Massive VIEW - New construction executive home, all the bells & whistles. Well planned rancher style home 5 bed, 5 bath, 10-foot ceilings throughout. Chef's kitchen has a huge gas range, lavish island, high quality appliances & butler's pantry. Full sun deck on both levels with accordion glass patio door, hot tub hook ups, LNG for BBQs and privacy partition on lower deck for SELF CONTAINED RENTAL. Access upper patio from master bedroom up and down & separate entry for suite below, not to mention amazing view from all windows & decks. Parking is abundant, 720 SF TRIPLE GARAGE WITH SHOP AREA & flat driveway to grand front entry steps. Xeriscaped lot. Set with RV WITH HOOKUPS out, plus EV charger in garage . This is the package!! 3,200 sq ft home & 9,741 sq ft lot, SOLAR Power Ready, 2/5/10 Warranty, NO GST. Winning!! Embrace the lifestyle, Close to the NARAMATA VILLAGE schools, KVR trail, BEACHES, 15 min to Penticton and moments to over 50 LOCAL WINERIES. (id:6769)