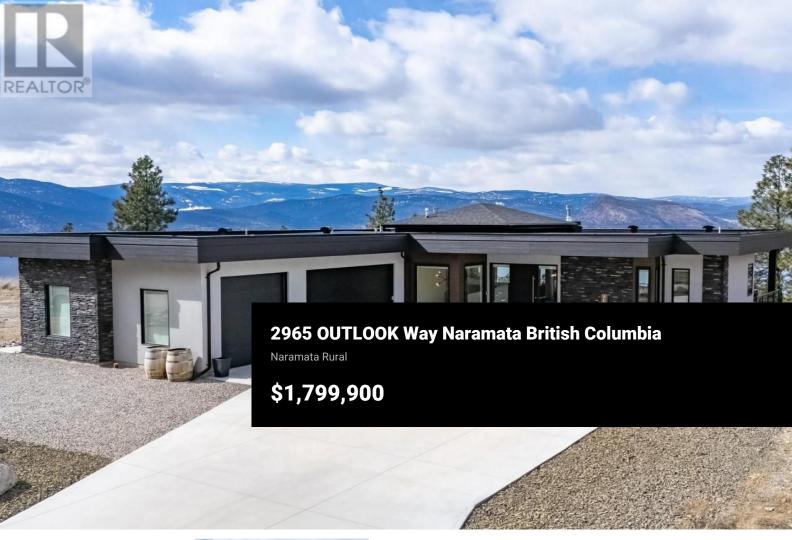

Naramata Massive VIEW - New construction executive home, all the bells & whistles. Well planned rancher style home 5 bed, 5 bath, 10-foot ceilings throughout. Chef's kitchen has a huge gas range, lavish island, high quality appliances & butler's pantry. Full sun deck on both levels with accordion glass patio door, hot tub hook ups, LNG for BBQs and privacy partition on lower deck for SELF CONTAINED RENTAL. Access upper patio from master bedroom up and down & separate entry for suite below, not to mention amazing view from all windows & decks. Parking is abundant, 720 SF TRIPLE GARAGE WITH SHOP AREA & flat driveway to grand front entry steps. Xeriscaped lot. Set with RV WITH HOOKUPS out, plus EV charger in garage . This is the package!! 3,200 sq ft home & 9,741 sq ft lot, SOLAR Power Ready, 2/5/10 Warranty, NO GST. Winning!! Embrace the lifestyle, Close to the NARAMATA VILLAGE schools, KVR trail, BEACHES, 15 min to Penticton and moments to over 50 LOCAL WINERIES. (id:6769)