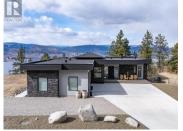

Naramata Massive VIEW - New construction executive home, all the bells & whistles. Well planned rancher style home 5 bed, 5 bath, 10-foot ceilings throughout. Chef's kitchen has a huge gas range, lavish island, high quality appliances & butler's pantry. Full sun deck on both levels with accordion glass patio door, hot tub hook ups, LNG for BBQs and privacy partition on lower deck for SELF CONTAINED RENTAL. Access upper patio from master bedroom up and down & separate entry for suite below, not to mention amazing view from all windows & decks. Parking is abundant, 720 SF TRIPLE GARAGE WITH SHOP AREA & flat driveway to grand front entry steps. Xeriscaped lot. Set with RV WITH HOOKUPS out, plus EV charger in garage . This is the package!! 3,200 sq ft home & 9,741 sq ft lot, SOLAR Power Ready, 2/5/10 Warranty, NO GST. Winning!! Embrace the lifestyle, Close to the NARAMATA VILLAGE schools, KVR trail, BEACHES, 15 min to Penticton and moments to over 50 LOCAL WINERIES. (id:6769)