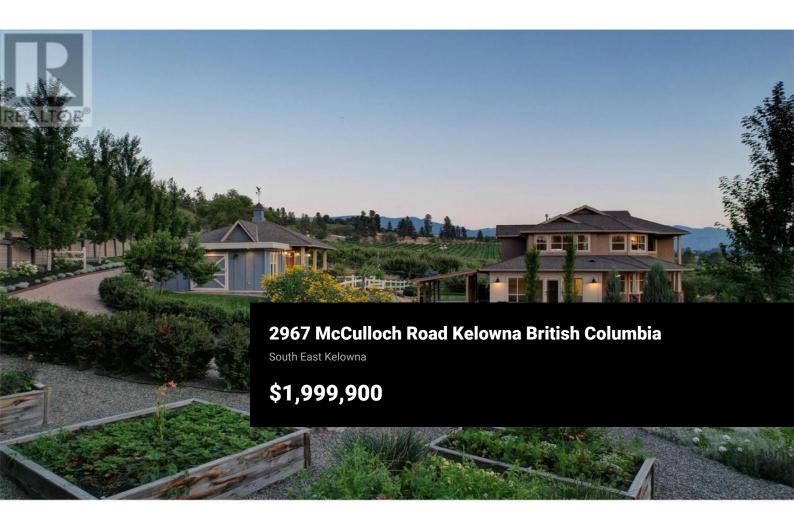

McCULLOCH GARDENS | Discover unparalleled luxury with this exquisite fullacre estate, perfectly positioned against a stunning backdrop of a golf course and lush orchards. FEATURES: 6 bedrooms + 6 bathrooms spread across 4,126 SqFt + 583 SqFt detached studio ideal for creative pursuits or a home office. In-law suite providing private and comfortable accommodations. B&B suite designed to offer guests a memorable stay. LAYOUT: The main floor features a seamless flow, designed for effortless entertaining both indoors and outdoors. The home combines timeless finishes with thoughtful design elements, ensuring year-round enjoyment and comfort. POTENTIAL: This property offers versatile options, whether you're seeking a spacious family home with potential rental income or a delightful bed and breakfast. The estate presents a unique opportunity to balance private living with business potential, making it a rare find in today's market. ENDLESS SUMMERS: Enjoy the outdoors with vibrant gardens, sprawling patio and BBQ area. The manicured grounds are fully usable and irrigated. Greeted by an expansive driveway with ample parking space. LOCATION: Minutes from shopping, wineries, and schools. It's a rare opportunity to own an acre estate that is located so close to an abundance of amenities. THIS IS THE ONE: A truly remarkable home that offers both elegance and practicality. Perfect for fa...