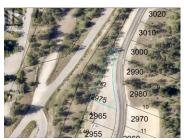

Build your dream home here in Outlook and enjoy stunning 180-degree panoramic views. Outlook Naramata Benchlands is one of Naramata's newest neighbourhoods with 42 stunning lakeview lots featuring Okanagan Contemporary Architecture. No time-restrictions to build, & choose your own building contractor and there is a community sewer system to connect too. This unique lot is flanked with green space to the north, providing more privacy than most other lots and endless views of the lake, vineyards and mountains. The flat lot is fully-serviced with electric, community sewer, municipal water, gas, cable/phone in a quiet, rural neighbourhood. The flat lot lends itself to a rancher home with walk-out basement, perhaps leading to your own lakeview pool. This parcel offers endless possibilities to embrace the picturesque surroundings & the quiet natural beauty of the Okanagan valley with panoramic views of Okanagan Lake, surrounding mountains, vineyards and orchards. Across the road from the KVR, there are walking, biking, x-country trails, plus endless wineries, breweries & more to explore from a beautiful new neighbourhood to live in. The Village of Naramata lies just below with its stunning beaches, large parks, an elementary school, coffee shop, pizza place, a neighbourhood pub, fine dining, summer markets, and so much more. (id:6769)