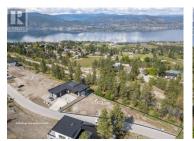

Build your dream home here in Outlook and enjoy stunning 180-degree panoramic views. Outlook Naramata Benchlands is one of Naramata's newest neighbourhoods with 42 stunning lakeview lots featuring Okanagan Contemporary Architecture. No time-restrictions to build, & choose your own building contractor and there is a community sewer system to connect too. This unique lot is flanked with green space to the north, providing more privacy than most other lots and endless views of the lake, vineyards and mountains. The flat lot is fully-serviced with electric, community sewer, municipal water, gas, cable/phone in a quiet, rural neighbourhood. The flat lot lends itself to a rancher home with walk-out basement, perhaps leading to your own lakeview pool. This parcel offers endless possibilities to embrace the picturesque surroundings & the quiet natural beauty of the Okanagan valley with panoramic views of Okanagan Lake, surrounding mountains, vineyards and orchards. Across the road from the KVR, there are walking, biking, x-country trails, plus endless wineries, breweries & more to explore from a beautiful new neighbourhood to live in. The Village of Naramata lies just below with its stunning beaches, large parks, an elementary school, coffee shop, pizza place, a neighbourhood pub, fine dining, summer markets, and so much more. (id:6769)