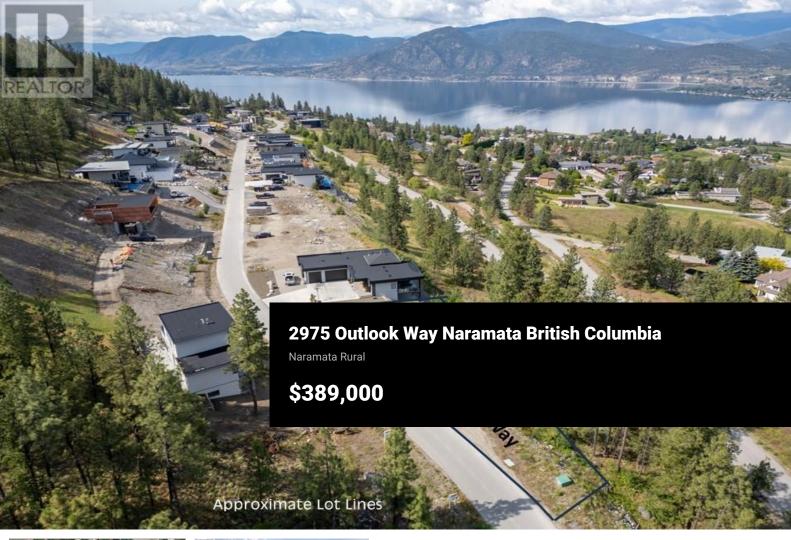

Build your dream home here in Outlook and enjoy stunning 180-degree panoramic views. Outlook Naramata Benchlands is one of Naramata's newest neighbourhoods with 42 stunning lakeview lots featuring Okanagan Contemporary Architecture. No time-restrictions to build, & choose your own building contractor and there is a community sewer system to connect too. This unique lot is flanked with green space to the north, providing more privacy than most other lots and endless views of the lake, vineyards and mountains. The flat lot is fully-serviced with electric, community sewer, municipal water, gas, cable/phone in a quiet, rural neighbourhood. The flat lot lends itself to a rancher home with walk-out basement, perhaps leading to your own lakeview pool. This parcel offers endless possibilities to embrace the picturesque surroundings & the quiet natural beauty of the Okanagan valley with panoramic views of Okanagan Lake, surrounding mountains, vineyards and orchards. Across the road from the KVR, there are walking, biking, x-country trails, plus endless wineries, breweries & more to explore from a beautiful new neighbourhood to live in. The Village of Naramata lies just below with its stunning beaches, large parks, an elementary school, coffee shop, pizza place, a neighbourhood pub, fine dining, summer markets, and so much more. (id:6769)