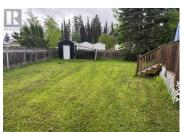

Welcome to this bright and spacious 1998 mobile home, situated on a generous 7,179 sq ft fully fenced lot offering privacy and comfort. Located in a quiet cul-de-sac, this home features a concrete driveway, a covered deck, and a huge sundeck with three separate entries, including sliding glass doors for easy access and indoor-outdoor living. Enjoy the open floor plan with vaulted ceilings and abundant windows that fill the space with natural light. The layout includes a front bedroom with nearby full bath, and a private primary bedroom at the back featuring a walk-in closet and ensuite with a luxurious soaker tub. Built-in storage throughout adds practicality to this inviting home. All measurements are approximate, buyer to verify if deemed important. (id:6769)