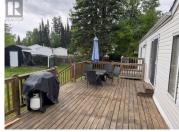

Welcome to this bright and spacious 1998 mobile home, situated on a generous 7,179 sq ft fully fenced lot offering privacy and comfort. Located in a quiet cul-de-sac, this home features a concrete driveway, a covered deck, and a huge sundeck with three separate entries, including sliding glass doors for easy access and indoor-outdoor living. Enjoy the open floor plan with vaulted ceilings and abundant windows that fill the space with natural light. The layout includes a front bedroom with nearby full bath, and a private primary bedroom at the back featuring a walk-in closet and ensuite with a luxurious soaker tub. Built-in storage throughout adds practicality to this inviting home. All measurements are approximate, buyer to verify if deemed important. (id:6769)