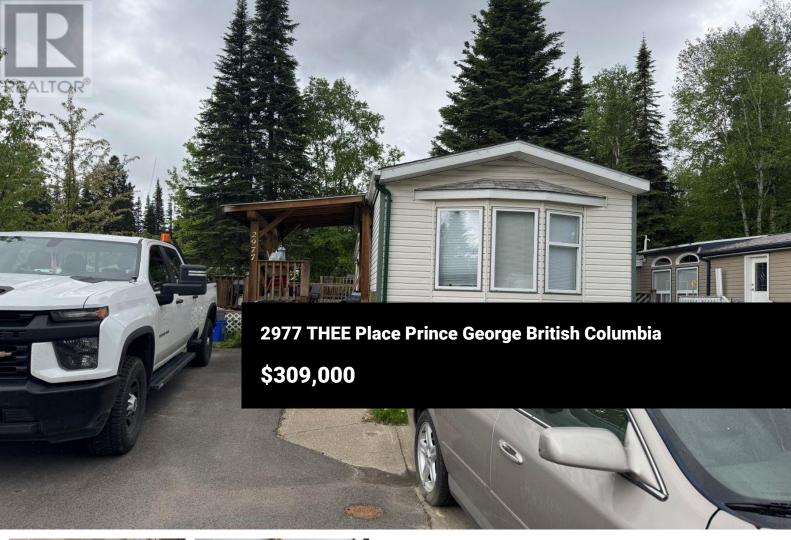

Welcome to this bright and spacious 1998 mobile home, situated on a generous 7,179 sq ft fully fenced lot offering privacy and comfort. Located in a quiet cul-de-sac, this home features a concrete driveway, a covered deck, and a huge sundeck with three separate entries, including sliding glass doors for easy access and indoor-outdoor living. Enjoy the open floor plan with vaulted ceilings and abundant windows that fill the space with natural light. The layout includes a front bedroom with nearby full bath, and a private primary bedroom at the back featuring a walk-in closet and ensuite with a luxurious soaker tub. Built-in storage throughout adds practicality to this inviting home. All measurements are approximate, buyer to verify if deemed important. (id:6769)