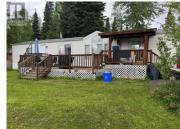

Welcome to this bright and spacious 1998 mobile home, situated on a generous 7,179 sq ft fully fenced lot offering privacy and comfort. Located in a quiet cul-de-sac, this home features a concrete driveway, a covered deck, and a huge sundeck with three separate entries, including sliding glass doors for easy access and indoor-outdoor living. Enjoy the open floor plan with vaulted ceilings and abundant windows that fill the space with natural light. The layout includes a front bedroom with nearby full bath, and a private primary bedroom at the back featuring a walk-in closet and ensuite with a luxurious soaker tub. Built-in storage throughout adds practicality to this inviting home. All measurements are approximate, buyer to verify if deemed important. (id:6769)