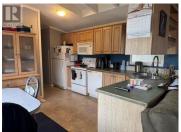

Welcome to this bright and spacious 1998 mobile home, situated on a generous 7,179 sq ft fully fenced lot offering privacy and comfort. Located in a quiet cul-de-sac, this home features a concrete driveway, a covered deck, and a huge sundeck with three separate entries, including sliding glass doors for easy access and indoor-outdoor living. Enjoy the open floor plan with vaulted ceilings and abundant windows that fill the space with natural light. The layout includes a front bedroom with nearby full bath, and a private primary bedroom at the back featuring a walk-in closet and ensuite with a luxurious soaker tub. Built-in storage throughout adds practicality to this inviting home. All measurements are approximate, buyer to verify if deemed important. (id:6769)