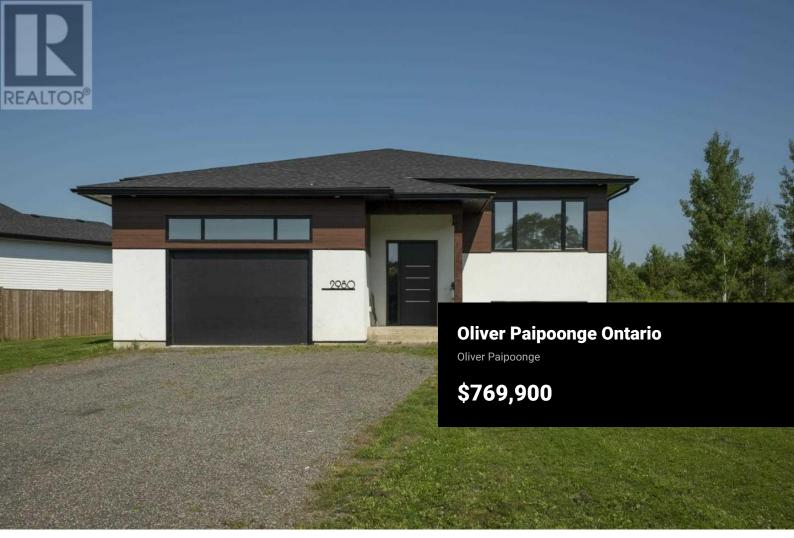

Welcome to 2980 King George's Park Drive - A Modern Gem in Prestigious Whitewater! Built in 2023, this brand-new semi-rural home offers the perfect blend of luxury, light, and layout in one of Thunder Bay's most sought-after subdivisions. Featuring 3 spacious bedrooms and 2 full bathrooms, the open-concept design is ideal for entertaining—with a bright, airy flow and a functional split-bedroom plan for added privacy. The stunning primary suite boasts an oversized walk-in closet and a sleek 3-piece ensuite with a walk-in shower. The large windows throughout flood the home with natural light, while the full, open basement offers endless possibilities for future development. Whether you're looking for peaceful surroundings or a modern space to host and unwind—this home checks all the boxes. A must-see in the Whitewater community! (id:6769)