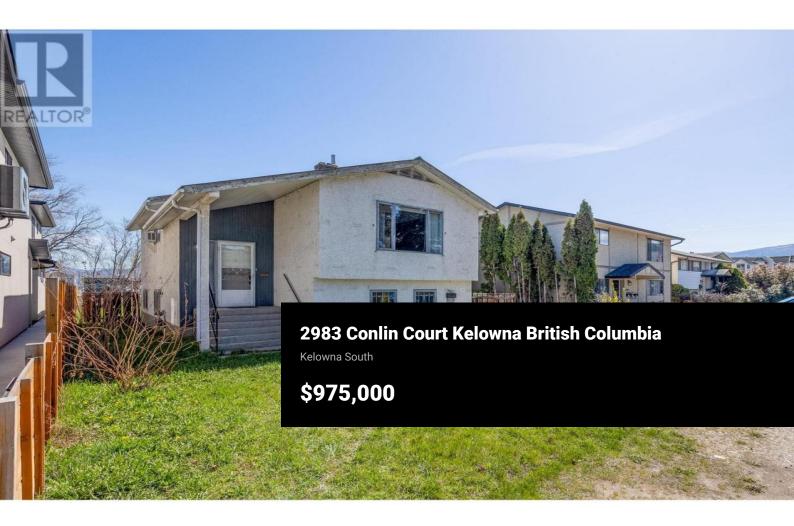

\*\*DEVELOPMENT ALERT\*\* Welcome to 2983 Conlin Court, a prime development property located in the heart of the highly desirable South Pandosy neighbourhood of Kelowna! Zoned UC5 the Pandosy Urban Centre, this is a perfect opportunity to take advantage of increased density planned for the area. This property, with a lot measuring 50 x120, is located on a cul-desac and also boasts laneway access to allow for even more creativity for development. The location of Conlin Court is unmatched with walking access to shopping, recreation, the beach, public transit, and all levels of schools elementary, middle & high school, and of course Okanagan College. With some love put into the existing 3 bed, 2 bath 2061 sqft home, you can hold and rent while you plan your development. Be a part of the exciting urban future of Kelowna and welcome more residents to the growing, vibrant community of South Pandosy. Contact your REALTOR® of choice to book a showing or pop by the City of Kelowna and see what you can do with this one! (id:6769)