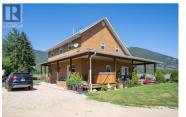

The first obvious note of this attractive acreage is the PRIVACY. Located in the quiet, rural area of Gleneden, within the city limits of Salmon Arm, 21.6 acres with a 3 bed/3 bath, well kept home and 34'x38' Shop with attached 532 sq ft 1 bed/1 bath suite. This is an ideal farm property for someone looking for a relaxing lifestyle while enjoying raising some livestock and/or crops. The home has 3 levels. The main: bright, open concept large country kitchen, dining and living room. The focal point of the living room is the floor to ceiling river rock, gas fireplace. A large 2 pce., bedroom/office and laundry/mudroom complete this level. Upstairs is the large master bedroom with 2 pce. ensuite and walk-in closet. A large, 4 pce. bathroom and 3 rd bedroom, complete this level. Flooring is hardwood with radiant heat tile in bathrooms and mudroom. There is a full unfinished basement with a roughed in bathroom, forced air gas furnace, wood stove and separate entrance. Outside you will find a large wrap around covered deck to sit and enjoy those beautiful valley and lake views. Outbuildings include 2 60'x100' pole barns used for machinery, hay storage and animal shelters. There are 6 livestock paddock areas with heated stock waterers. The land is productive, level with approx 15 acres of hayland/pasture. There is a large garden area for food production; orchard and berry areas. Th ...