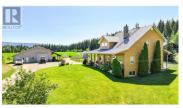

The first obvious note of this attractive acreage is the PRIVACY. Located in the quiet, rural area of Gleneden, within the city limits of Salmon Arm, 21.6 acres with a 3 bed/3 bath, well kept home and 34'x38' Shop with attached 532 sq ft 1 bed/1 bath suite. This is an ideal farm property for someone looking for a relaxing lifestyle while enjoying raising some livestock and/or crops. The home has 3 levels. The main: bright, open concept large country kitchen, dining and living room. The focal point of the living room is the floor to ceiling river rock, gas fireplace. A large 2 pce., bedroom/office and laundry/mudroom complete this level. Upstairs is the large master bedroom with 2 pce. ensuite and walk-in closet. A large, 4 pce. bathroom and 3 rd bedroom, complete this level. Flooring is hardwood with radiant heat tile in bathrooms and mudroom. There is a full unfinished basement with a roughed in bathroom, forced air gas furnace, wood stove and separate entrance. Outside you will find a large wrap around covered deck to sit and enjoy those beautiful valley and lake views. Outbuildings include 2 60'x100' pole barns used for machinery, hay storage and animal shelters. There are 6 livestock paddock areas with heated stock waterers. The land is productive, level with approx 15 acres of hayland/pasture. There is a large garden area for food production; orchard and berry areas. Th ...