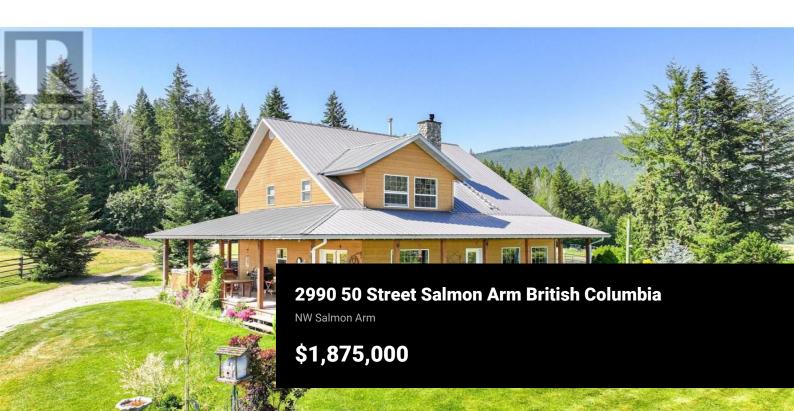

The first obvious note of this attractive acreage is the PRIVACY. Located in the quiet, rural area of Gleneden, within the city limits of Salmon Arm, 21.6 acres with a 3 bed/3 bath, well kept home and 34'x38' Shop with attached 532 sq ft 1 bed/1 bath suite. This is an ideal farm property for someone looking for a relaxing lifestyle while enjoying raising some livestock and/or crops. The home has 3 levels. The main: bright, open concept large country kitchen, dining and living room. The focal point of the living room is the floor to ceiling river rock, gas fireplace. A large 2 pce., bedroom/office and laundry/mudroom complete this level. Upstairs is the large master bedroom with 2 pce. ensuite and walk-in closet. A large, 4 pce. bathroom and 3 rd bedroom, complete this level. Flooring is hardwood with radiant heat tile in bathrooms and mudroom. There is a full unfinished basement with a roughed in bathroom, forced air gas furnace, wood stove and separate entrance. Outside you will find a large wrap around covered deck to sit and enjoy those beautiful valley and lake views. Outbuildings include 2 60'x100' pole barns used for machinery, hay storage and animal shelters. There are 6 livestock paddock areas with heated stock waterers. The land is productive, level with approx 15 acres of hayland/pasture. There is a large garden area for food production; orchard and berry areas. Th ...