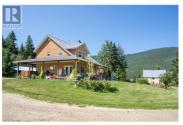

The first obvious note of this attractive acreage is the PRIVACY. Located in the quiet, rural area of Gleneden, within the city limits of Salmon Arm, 21.6 acres with a 3 bed/3 bath, well kept home and 34'x38' Shop with attached 532 sq ft 1 bed/1 bath suite. This is an ideal farm property for someone looking for a relaxing lifestyle while enjoying raising some livestock and/or crops. The home has 3 levels. The main: bright, open concept large country kitchen, dining and living room. The focal point of the living room is the floor to ceiling river rock, gas fireplace. A large 2 pce., bedroom/office and laundry/mudroom complete this level. Upstairs is the large master bedroom with 2 pce. ensuite and walk-in closet. A large, 4 pce. bathroom and 3 rd bedroom, complete this level. Flooring is hardwood with radiant heat tile in bathrooms and mudroom. There is a full unfinished basement with a roughed in bathroom, forced air gas furnace, wood stove and separate entrance. Outside you will find a large wrap around covered deck to sit and enjoy those beautiful valley and lake views. Outbuildings include 2 60'x100' pole barns used for machinery, hay storage and animal shelters. There are 6 livestock paddock areas with heated stock waterers. The land is productive, level with approx 15 acres of hayland/pasture. There is a large garden area for food production; orchard and berry areas. Th ...