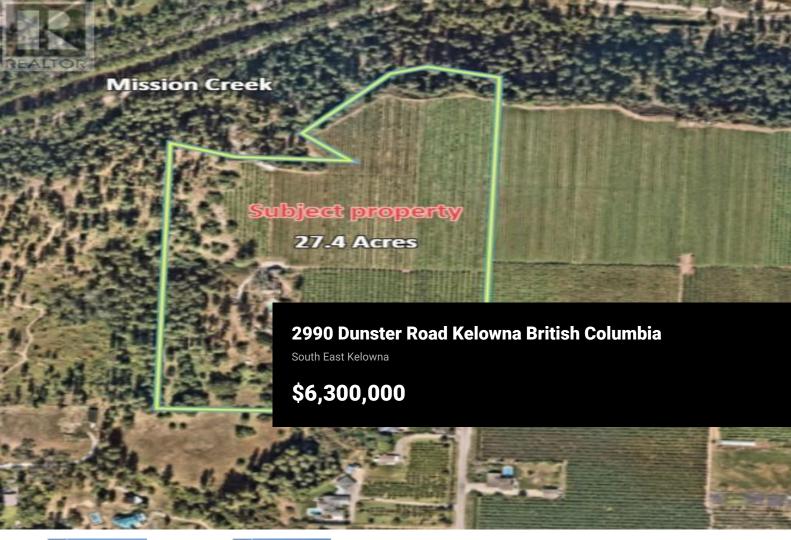

Discover a truly unique opportunity to own a private, breathtaking property in the heart of Kelowna. Spanning over 27 acres, this exceptional estate offers panoramic city and lake views, stretching across approximately 3,000 sq. ft. of prime land. Bordering the tranquil Mission Park Greenway, this income-producing cherry and apple orchard (approximately 20 acres) is not only a beautiful investment, but also an impressive source of annual profit—request the information package for full details. The main residence, a renovated farmhouse, offers 4,400 sq. ft. of luxurious living space, complete with a large concrete pool for ultimate relaxation. Additionally, the property features a versatile 2,200 sq. ft. outbuilding with a suite and five garage doors, providing endless possibilities for use. This premium orchard and prime location offer the perfect canvas for your dream home, with sweeping views of the city and lake, making this a once-in-a-lifetime opportunity to invest in both lifestyle and income. (id:6769)