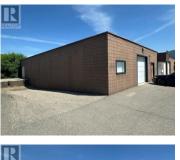

Very affordable Light Industrial (INDL) lease space. Approximately 2160 sq ft of level entry and level space for only \$2,320.00 per month. Cost of lease includes all the costs that would usually be called ""Triple Net"" or ""Additional Rent"" and calculates to approximately \$8.00 per foot for the basic rent and \$4.88 for the "Additional Rent"". Floorplan coming soon but mostly open space with a 9 x 9 overhead door to shop area, a man door opening into an office area and a rent free shared bonus area with loading dock access and level access to your unit. Tenant only has to pay own utilities and and GST on the lease. Close in location, The most reasonable Industrial lease space in town. Use for your own business, or cheap enough to use as a hobby room, storage, vehicle parking, shared storage or ? Long term owner and landlord has a simple 1 page lease agreement. Near vacant and can accommodate a quick possession. Call for more info or a viewing. (id:6769)