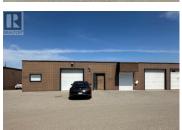

Very affordable Light Industrial (INDL) lease space. Approximately 2160 sq ft of level entry and level space for only \$2,320.00 per month. Cost of lease includes all the costs that would usually be called ""Triple Net"" or ""Additional Rent"" and calculates to approximately \$8.00 per foot for the basic rent and \$4.88 for the "Additional Rent"". Floorplan coming soon but mostly open space with a 9 x 9 overhead door to shop area, a man door opening into an office area and a rent free shared bonus area with loading dock access and level access to your unit. Tenant only has to pay own utilities and and GST on the lease. Close in location, The most reasonable Industrial lease space in town. Use for your own business, or cheap enough to use as a hobby room, storage, vehicle parking, shared storage or ? Long term owner and landlord has a simple 1 page lease agreement. Near vacant and can accommodate a quick possession. Call for more info or a viewing. (id:6769)