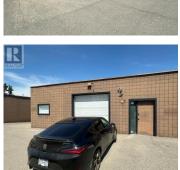

Very affordable Light Industrial (INDL) lease space. Approximately 2160 sq ft of level entry and level space for only \$2,320.00 per month. Cost of lease includes all the costs that would usually be called ""Triple Net"" or ""Additional Rent"" and calculates to approximately \$8.00 per foot for the basic rent and \$4.88 for the "Additional Rent"". Floorplan coming soon but mostly open space with a 9 x 9 overhead door to shop area, a man door opening into an office area and a rent free shared bonus area with loading dock access and level access to your unit. Tenant only has to pay own utilities and and GST on the lease. Close in location, The most reasonable Industrial lease space in town. Use for your own business, or cheap enough to use as a hobby room, storage, vehicle parking, shared storage or ? Long term owner and landlord has a simple 1 page lease agreement. Near vacant and can accommodate a quick possession. Call for more info or a viewing. (id:6769)