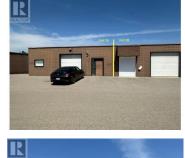

Very affordable Light Industrial (INDL) lease space. Approximately 2160 sq ft of level entry and level space for only \$2,320.00 per month. Cost of lease includes all the costs that would usually be called ""Triple Net"" or ""Additional Rent"" and calculates to approximately \$8.00 per foot for the basic rent and \$4.88 for the "Additional Rent"". Floorplan coming soon but mostly open space with a 9 x 9 overhead door to shop area, a man door opening into an office area and a rent free shared bonus area with loading dock access and level access to your unit. Tenant only has to pay own utilities and and GST on the lease. Close in location, The most reasonable Industrial lease space in town. Use for your own business, or cheap enough to use as a hobby room, storage, vehicle parking, shared storage or ? Long term owner and landlord has a simple 1 page lease agreement. Near vacant and can accommodate a quick possession. Call for more info or a viewing. (id:6769)