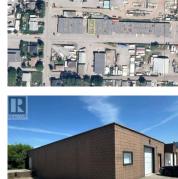

Very affordable Light Industrial (INDL) lease space. Approximately 2160 sq ft of level entry and level space for only \$2,320.00 per month. Cost of lease includes all the costs that would usually be called ""Triple Net"" or ""Additional Rent"" and calculates to approximately \$8.00 per foot for the basic rent and \$4.88 for the "Additional Rent"". Floorplan coming soon but mostly open space with a 9 x 9 overhead door to shop area, a man door opening into an office area and a rent free shared bonus area with loading dock access and level access to your unit. Tenant only has to pay own utilities and and GST on the lease. Close in location, The most reasonable Industrial lease space in town. Use for your own business, or cheap enough to use as a hobby room, storage, vehicle parking, shared storage or ? Long term owner and landlord has a simple 1 page lease agreement. Near vacant and can accommodate a quick possession. Call for more info or a viewing. (id:6769)