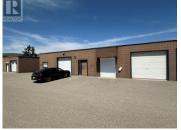

Very affordable Light Industrial (INDL) lease space. Approximately 2116 sq ft of level entry and level space for only \$2,274.00 per month. Cost of lease includes all the costs that would usually be called ""Triple Net"" or ""Additional Rent"" and calculates to approximately \$8.00 per foot for the basic rent and \$4.88 for the ""Additional Rent"". Floorplan coming soon but mostly open space with a 9 x 9 overhead door to shop area, a man door opening into an office area and a rent free shared bonus area with loading dock access and level access to your unit. Tenant only has to pay own utilities and and GST on the lease. Close in location, The most reasonable Industrial lease space in town. Use for your own business, or cheap enough to use as a hobby room, storage, vehicle parking, shared storage or ? Long term owner and landlord has a simple 1 page lease agreement. Near vacant and can accommodate a quick possession. Call for more info or a viewing. (id:6769)