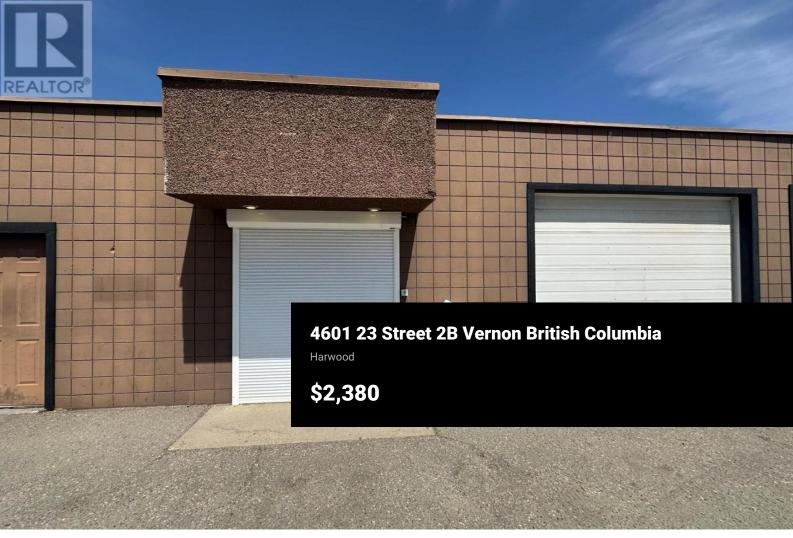

Very affordable Light Industrial (INDL) lease space. Approximately 2116 sq ft of level entry and level space for only \$2,274.00 per month. Cost of lease includes all the costs that would usually be called ""Triple Net"" or ""Additional Rent"" and calculates to approximately \$8.00 per foot for the basic rent and \$4.88 for the ""Additional Rent"". Floorplan coming soon but mostly open space with a 9 x 9 overhead door to shop area, a man door opening into an office area and a rent free shared bonus area with loading dock access and level access to your unit. Tenant only has to pay own utilities and and GST on the lease. Close in location, The most reasonable Industrial lease space in town. Use for your own business, or cheap enough to use as a hobby room, storage, vehicle parking, shared storage or ? Long term owner and landlord has a simple 1 page lease agreement. Near vacant and can accommodate a quick possession. Call for more info or a viewing. (id:6769)