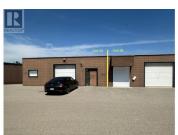

Very affordable Light Industrial (INDL) lease space. Approximately 2116 sq ft of level entry and level space for only \$2,274.00 per month. Cost of lease includes all the costs that would usually be called ""Triple Net"" or ""Additional Rent"" and calculates to approximately \$8.00 per foot for the basic rent and \$4.88 for the ""Additional Rent"". Floorplan coming soon but mostly open space with a 9 x 9 overhead door to shop area, a man door opening into an office area and a rent free shared bonus area with loading dock access and level access to your unit. Tenant only has to pay own utilities and and GST on the lease. Close in location, The most reasonable Industrial lease space in town. Use for your own business, or cheap enough to use as a hobby room, storage, vehicle parking, shared storage or ? Long term owner and landlord has a simple 1 page lease agreement. Near vacant and can accommodate a quick possession. Call for more info or a viewing. (id:6769)