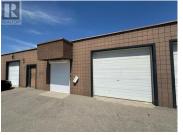

Very affordable Light Industrial (INDL) lease space. Approximately 2116 sq ft of level entry and level space for only \$2,274.00 per month. Cost of lease includes all the costs that would usually be called ""Triple Net"" or ""Additional Rent"" and calculates to approximately \$8.00 per foot for the basic rent and \$4.88 for the ""Additional Rent"". Floorplan coming soon but mostly open space with a 9 x 9 overhead door to shop area, a man door opening into an office area and a rent free shared bonus area with loading dock access and level access to your unit. Tenant only has to pay own utilities and and GST on the lease. Close in location, The most reasonable Industrial lease space in town. Use for your own business, or cheap enough to use as a hobby room, storage, vehicle parking, shared storage or ? Long term owner and landlord has a simple 1 page lease agreement. Near vacant and can accommodate a quick possession. Call for more info or a viewing. (id:6769)