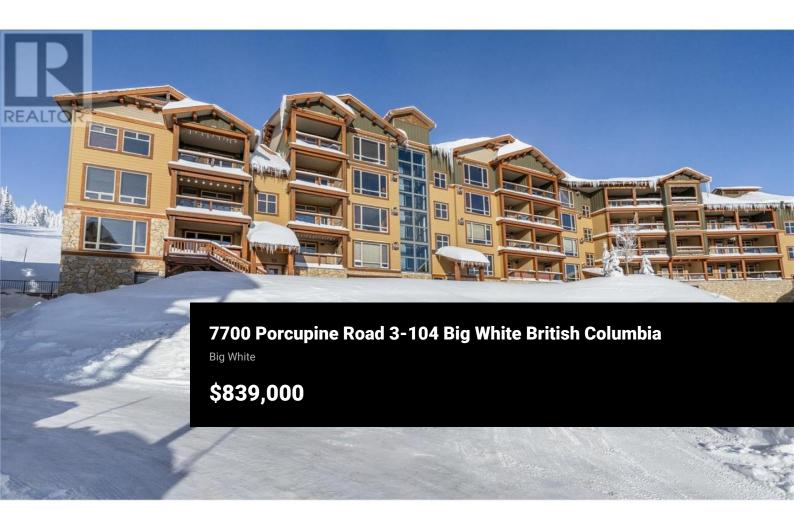

This beautifully appointed 3-bedroom, 2-bathroom condo boasts 12' ceilings and is fully furnished with exquisite furniture and decor, creating a cozy and inviting mountain retreat. Turn-key and year to go for this winter season. Located directly on the ""Sun Run"" with unbeatable ski access to four major chairlifts. Relax on your covered deck with a private hot tub overlooking the slopes, offering the perfect spot to unwind after a day on the mountain. Additional features include underground parking, making it easy to arrive and hit the slopes, in-unit laundry for added convenience, hardwood, granite, stainless appliances, maple cabinetry, beverage center with fridge, wine storage behind a custom iron gate, heated slate flooring in entryway and both bathrooms. GST paid and this unit has never been rented, it shows like new! Well run strata with full time building manager year round. Don't miss this opportunity to own a piece of Big White's finest ski-in/ski-out real estate! With direct flights from cities like Los Angeles, Toronto, and Montreal, and just an hour from YLW, Big White is more accessible than ever. Known for some of the best snow in North America, this resort offers a winter wonderland experience. Best of all, this property is fully exempt from the Foreign Buyer Ban, Foreign Buyers Tax, Speculation Tax, Empty Home Tax, and Short-Term Rental Ban, providing a rare...