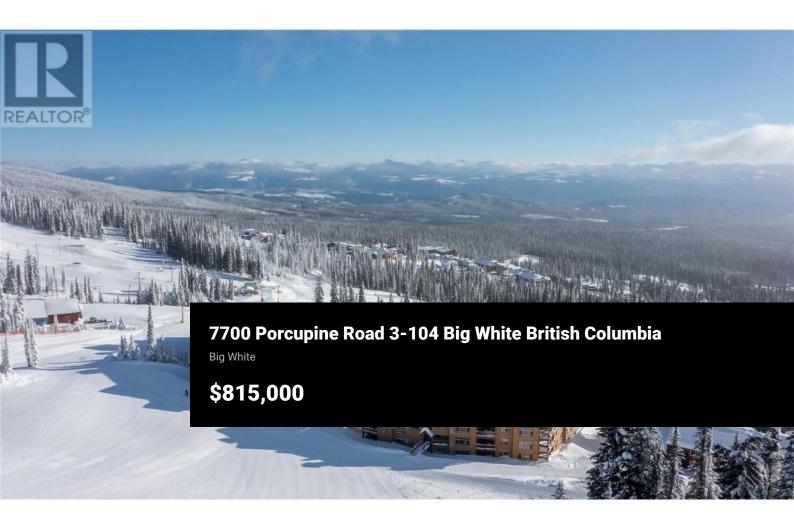

This beautifully appointed 3-bedroom, 2-bathroom condo boasts 12' ceilings and is fully furnished with exquisite furniture and décor, creating a cozy and inviting mountain retreat. Turn-key and year to go for this winter season. Located directly on the ""Sun Run"" with unbeatable ski access to four major chairlifts. Relax on your covered deck with a private hot tub overlooking the slopes, offering the perfect spot to unwind after a day on the mountain. Additional features include underground parking, making it easy to arrive and hit the slopes, in-unit laundry for added convenience, hardwood, granite, stainless appliances, maple cabinetry, beverage center with fridge, wine storage behind a custom iron gate, heated slate flooring in entryway and both bathrooms. GST paid and this unit has never been rented, it shows like new! Well run strata with full time building manager year round. Don't miss this opportunity to own a piece of Big White's finest ski-in/ski-out real estate! With direct flights from cities like Los Angeles, Toronto, and Montreal, and just an hour from YLW, Big White is more accessible than ever. Known for some of the best snow in North America, this resort offers a winter wonderland experience. Best of all, this property is fully exempt from the Foreign Buyer Ban, Foreign Buyers Tax, Speculation Tax, Empty Home Tax, and Short-Term Rental Ban, providing a...