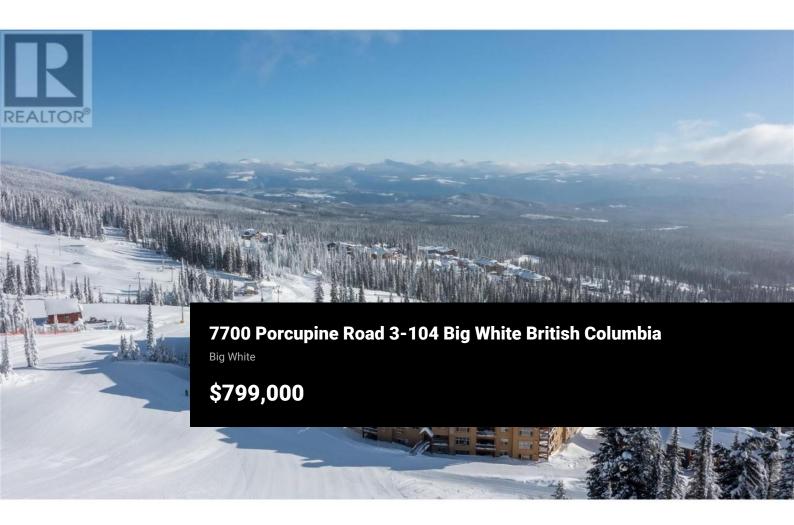

This beautifully appointed 3-bedroom, 2-bathroom condo boasts 12' ceilings and is fully furnished with exquisite furniture and decor, creating a cozy and inviting mountain retreat. Turn-key and year to go for this winter season. Located directly on the ""Sun Run"" with unbeatable ski access to four major chairlifts. Relax on your covered deck with a private hot tub overlooking the slopes, offering the perfect spot to unwind after a day on the mountain. Additional features include underground parking, making it easy to arrive and hit the slopes, in-unit laundry for added convenience, hardwood, granite, stainless appliances, maple cabinetry, beverage center with fridge, wine storage behind a custom iron gate, heated slate flooring in entryway and both bathrooms. GST paid and this unit has never been rented, it shows like new! Well run strata with full time building manager year round. Don't miss this opportunity to own a piece of Big White's finest ski-in/ski-out real estate! With direct flights from cities like Los Angeles, Toronto, and Montreal, and just an hour from YLW, Big White is more accessible than ever. Known for some of the best snow in North America, this resort offers a winter wonderland experience. Best of all, this property is fully exempt from the Foreign Buyer Ban, Foreign Buyers Tax, Speculation Tax, Empty Home Tax, and Short-Term Rental Ban, providing a rare...