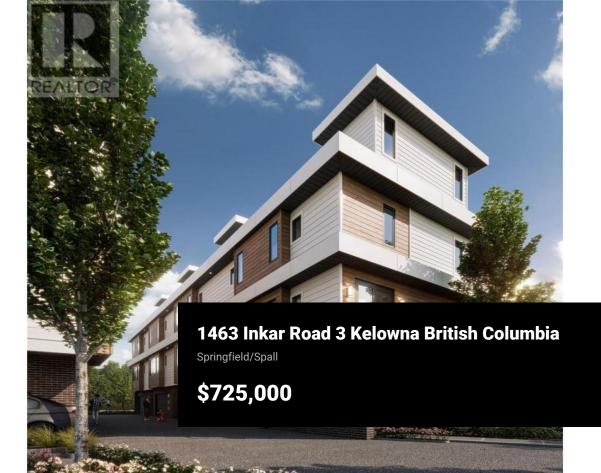

Elevate your living experience with our exquisite new townhomes, available for move-in by January 2025. These eight meticulously crafted homes combine timeless finishes with contemporary design, featuring spacious rooftop patios in a prime central location. Designed for a luxurious yet low-maintenance lifestyle, our townhomes offer the perfect blend of comfort and elegance. This 2 bed, 2.5 bath, centrally located townhouse comes with a rooftop patio engineered to accommodate a full-size hot tub, and comes complete with glass railing, water and gas! Upon entering the second floor living space you will find a spacious kitchen with quartz countertops, SS appliances, gas range and walk-in pantry. There's plenty of room for a dining table, and you will love the spacious living room with cozy gas fireplace. There are 2 large bedrooms on the 3rd floor; both with full ensuite bathrooms (perfect for guest privacy). This home has an ATTACHED DOUBLE CAR GARAGE with provision made to add an EV charger! These homes are being constructed by the award-winning team at Plan B, and come with 2-5-10 New Home Warranty. (id:6769)