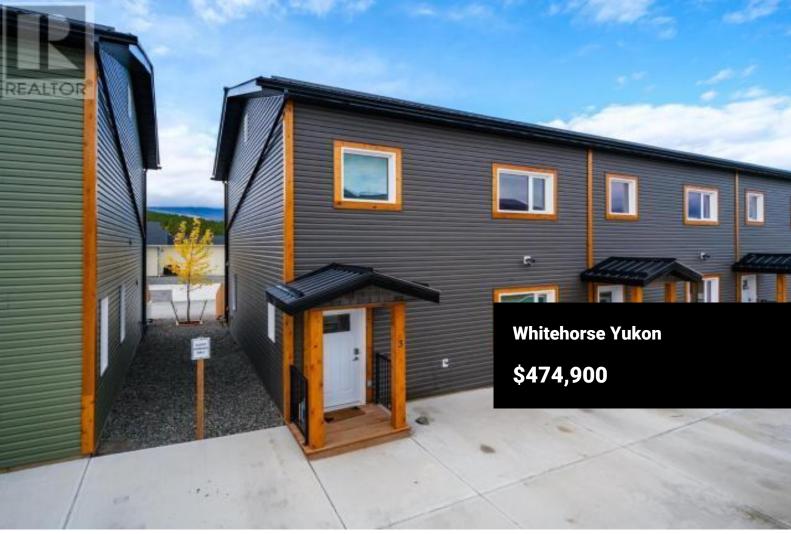

Welcome to Mildred Manor in beautiful Whistle Bend, where the home you have been waiting for is now available! The two storey 1,550 sq ft townhouse has it all with 3 bedrooms, 2.5 bathrooms, 2 dedicated powered parking spaces, a private deck and fenced yard. The main level features the much desired open concept floor plan with living/kitchen/dining area. The 9' ceilings, electric fireplace, maple cabinets including an island and pantry with auto lighting, powder room and easy access to the deck set this home apart from the rest. The upper level has three bedrooms, including the primary with an ensuite bathroom, a 4 pce bathroom and a separate laundry room with storage. This home has had appliances upgraded to premium models. Finishing touches include upgraded insulation, full door access to the 4' crawl space, vinyl plank flooring, and electric heat. Condo fees are a low \$300 per month. Call today to book your viewing! (id:6769)