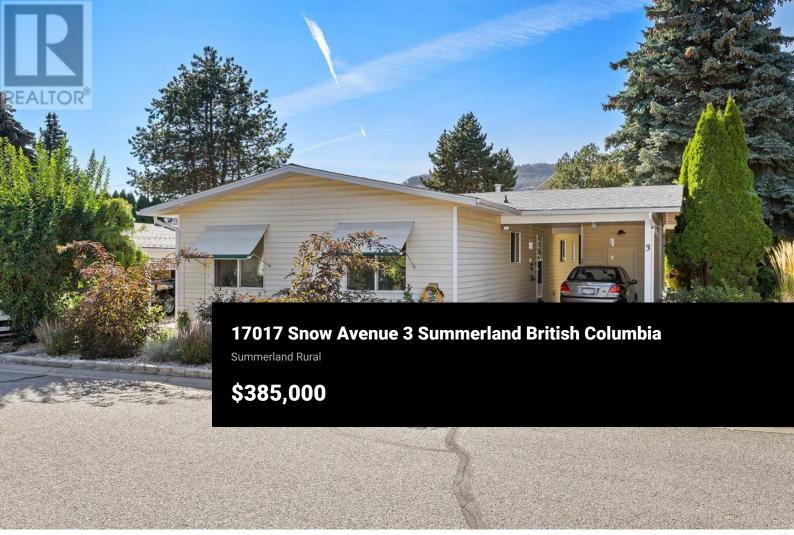

Now Offered at \$385,000. One of Summerland's Best Values in 55+ Living! Welcome to Unit #3 at 17017 Snow Avenue in Sherwood Park, a quiet, sought-after 55+ community in the heart of Summerland. This spacious 3-bedroom, 2-bath rancher offers over 1,500 sq ft of single-level living, nestled on a peaceful, private lot with mountain and valley views. Step inside to a bright and functional layout with large windows, an open-concept kitchen/dining area, and a cozy living room perfect for relaxing or entertaining. The generous primary suite features its own ensuite bath, while two additional bedrooms offer flexibility for guests or hobbies. Outside, enjoy your morning coffee or evening wine on the private patio overlooking a low-maintenance garden.