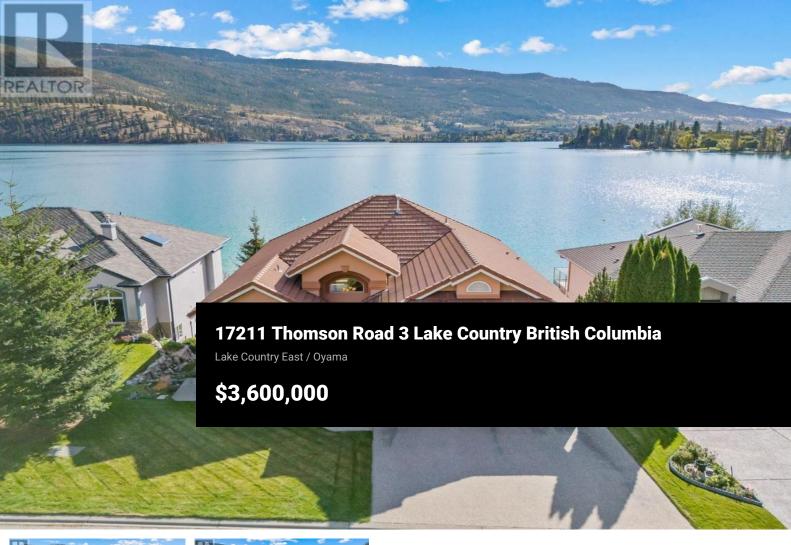

Waterfront Home with Private Dock in the Gated Community of Jade Bay. Experience lakeside living at this stunning waterfront property on the coveted shores of Kalamalka Lake. Located in the exclusive gated community of Jade Bay, this 3-bedroom, 4-bathroom home offers breathtaking lake views and a private dock, making it the perfect vacation retreat or year-round residence. Designed with an excellent floor plan, this home is ready for your vision. The main level features spacious living areas, including a bright living room with a cozy gas fireplace, a kitchen with a center island and peninsula seating for four, and a dedicated breakfast nook. There's also a formal dining area and a home office/flex space on this floor. The primary bedroom boasts lake views, walkout access to the patio, and a luxurious 5-piece ensuite with a soaking tub, separate shower, and walk-in closet. Step outside to the lake view patio for seamless indoor-outdoor living, perfect for soaking in the serene surroundings. The lower level offers a complete second living area, ideal for an in-law suite or extended family. This space includes a full kitchen, living area, two bedrooms, two bathrooms, and walkout access to another patio. Ample storage ensures there's plenty of room for all your needs. Double car garage. Backyard with glass railing overlooking the shore of Kalamalka Lake. For those who dream ...