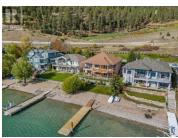

Waterfront Home with Private Dock in the Gated Community of Jade Bay. Experience lakeside living at this stunning waterfront property on the coveted shores of Kalamalka Lake. Located in the exclusive gated community of Jade Bay, this 3-bedroom, 4-bathroom home offers breathtaking lake views and a private dock, making it the perfect vacation retreat or year-round residence. Designed with an excellent floor plan, this home is ready for your vision. The main level features spacious living areas, including a bright living room with a cozy gas fireplace, a kitchen with a center island and peninsula seating for four, and a dedicated breakfast nook. There's also a formal dining area and a home office/flex space on this floor. The primary bedroom boasts lake views, walkout access to the patio, and a luxurious 5-piece ensuite with a soaking tub, separate shower, and walk-in closet. Step outside to the lake view patio for seamless indoor-outdoor living, perfect for soaking in the serene surroundings. The lower level offers a complete second living area, ideal for an in-law suite or extended family. This space includes a full kitchen, living area, two bedrooms, two bathrooms, and walkout access to another patio. Ample storage ensures there's plenty of room for all your needs. Double car garage. Backyard with glass railing overlooking the shore of Kalamalka Lake. For those who dream ...