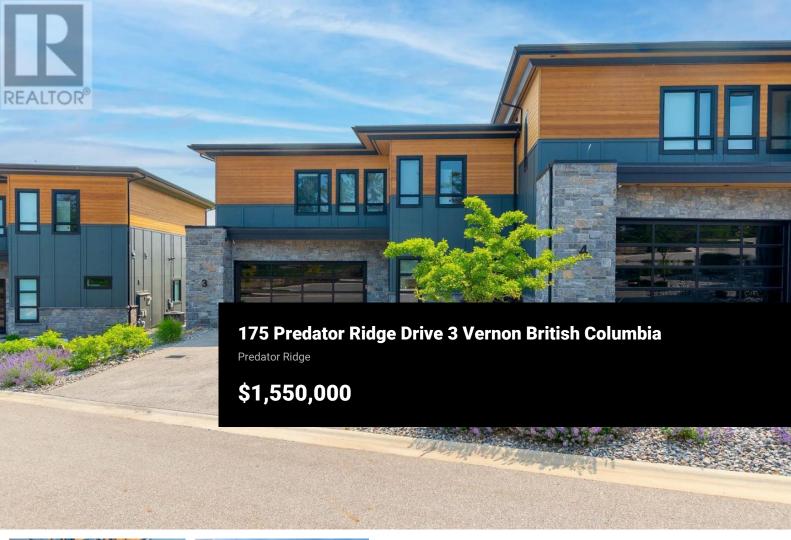

Enjoy fabulous views from this private patio and be part of the vibrant, coveted lifestyle at the world class Predator Ridge Golf Course & Resort. This luxury Affinity home is sure to impress as the perfect investment or a place to live and enjoy the Okanagan lifestyle and all it has to offer. Affinity homes can be lived in year-round, however generate the highest rental incomes when offered to the extremely well run Predator rental pool (70-30% split: owner/pred). This home is 100% move in ready. Featuring a Chef's dream gourmet kitchen with an entertainers size center island & a walk in butler pantry. The expansive walls of windows take in views for every golfers dream by overlooking rolling golf course greens. Oversized sliding doors give quick and easy access to patio space and fire pit to enjoy early morning coffee or afternoon cocktails. Two master suites with full views, each with a walk in closet and spa inspired ensuites, heated floors and walk in showers. Large office/den on spacious main floor. This home comes with a transferable \$45K golf membership for only \$12,000 transfer fee. 2 car garage. Located in the Hub of Predator & steps away to Club house and many amenities including world class golf courses, tennis, pickle ball, hiking biking trails, fitness center with pool, hot tub, yoga platforms, and playground for the kids. Bonus power blinds approx. \$20,000,