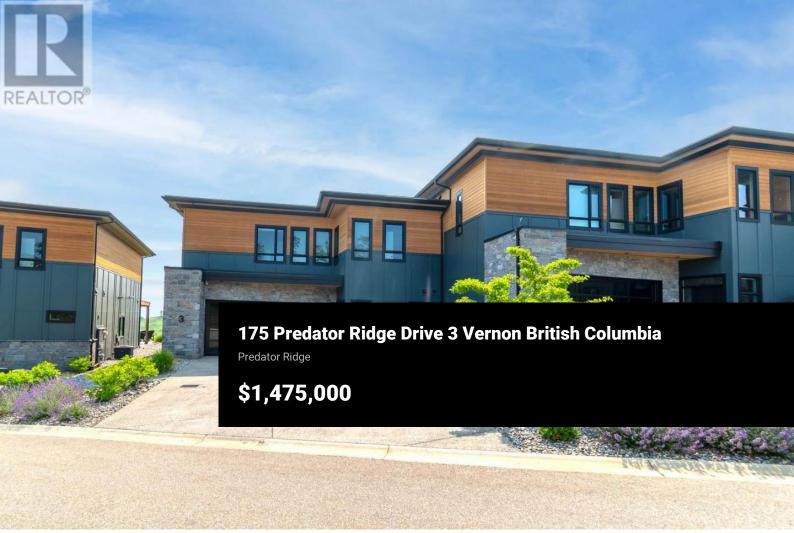

Enjoy fabulous views from this private patio and be part of the vibrant, coveted lifestyle at the world class Predator Ridge Golf Course & Resort. This luxury Affinity home is sure to impress as the perfect investment or a place to live and enjoy the Okanagan lifestyle and all it has to offer. Affinity homes can be lived in year-round, however generate the highest rental incomes when offered to the extremely well run Predator rental pool (70-30% split: owner/pred). This home is 100% move in ready. Featuring a Chef's dream gourmet kitchen with an entertainers size center island & a walk in butler pantry. The expansive walls of windows take in views for every golfers dream by overlooking rolling golf course greens. Oversized sliding doors give quick and easy access to patio space and fire pit to enjoy early morning coffee or afternoon cocktails. Two master suites with full views, each with a walk in closet and spa inspired ensuites, heated floors and walk in showers. Large office/den on spacious main floor, 2 car garage. Located in the Hub of Predator & steps away to Club house and many amenities including world class golf courses, tennis, pickle ball, hiking biking trails, fitness center with pool, hot tub, yoga platforms, and playground for the kids. Bonus power blinds approx. \$20,000, custom bar \$20,000, wine fridge \$3000. Not included in the list price but negotiable - Gol...