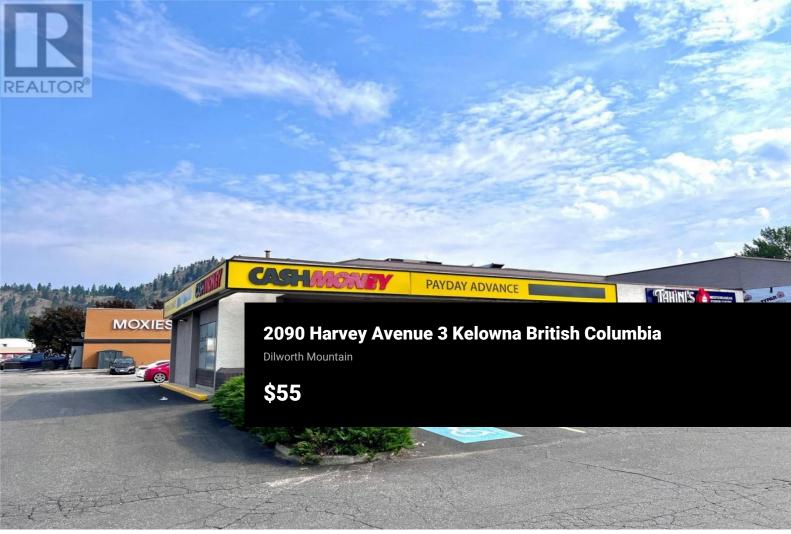

Incredible, high profile retail endcap opportunity coming available Q1, 2025. Unit 3-2090 Harvey is located on the bustling corner of Harvey Ave and Cooper Rd, kiddy corner from Orchard Park Mall. This approx. 1,849 sf retail unit is currently home to a money store and zoning allows for a variety of retail and service uses. Easy access via multiple access points from Harvey Ave, Cooper Rd and Enterprise Rd. Ample onsite parking stalls. Neighboring tenants include new Tahini's Middle Eastern Food, new Popeye's Louisiana Kitchen and Steve Johnson Dental Group. Current configuration includes 2 large open reception areas, staff room with kitchenette, private office and in suite washroom. (id:6769)