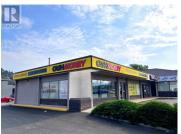

Incredible, high profile retail endcap opportunity coming available Q1, 2025. Unit 3-2090 Harvey is located on the bustling corner of Harvey Ave and Cooper Rd, kiddy corner from Orchard Park Mall. This approx. 1,849 sf retail unit is currently home to a money store and zoning allows for a variety of retail and service uses. Easy access via multiple access points from Harvey Ave, Cooper Rd and Enterprise Rd. Ample onsite parking stalls. Neighboring tenants include new Tahini's Middle Eastern Food, new Popeye's Louisiana Kitchen and Steve Johnson Dental Group. Current configuration includes 2 large open reception areas, staff room with kitchenette, private office and in suite washroom. (id:6769)