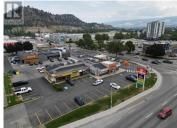

Incredible, high profile retail endcap opportunity coming available Q1, 2025. Unit 3-2090 Harvey is located on the bustling corner of Harvey Ave and Cooper Rd, kiddy corner from Orchard Park Mall. This approx. 1,849 sf retail unit is currently home to a money store and zoning allows for a variety of retail and service uses. Easy access via multiple access points from Harvey Ave, Cooper Rd and Enterprise Rd. Ample onsite parking stalls. Neighboring tenants include new Tahini's Middle Eastern Food, new Popeye's Louisiana Kitchen and Steve Johnson Dental Group. Current configuration includes 2 large open reception areas, staff room with kitchenette, private office and in suite washroom. (id:6769)