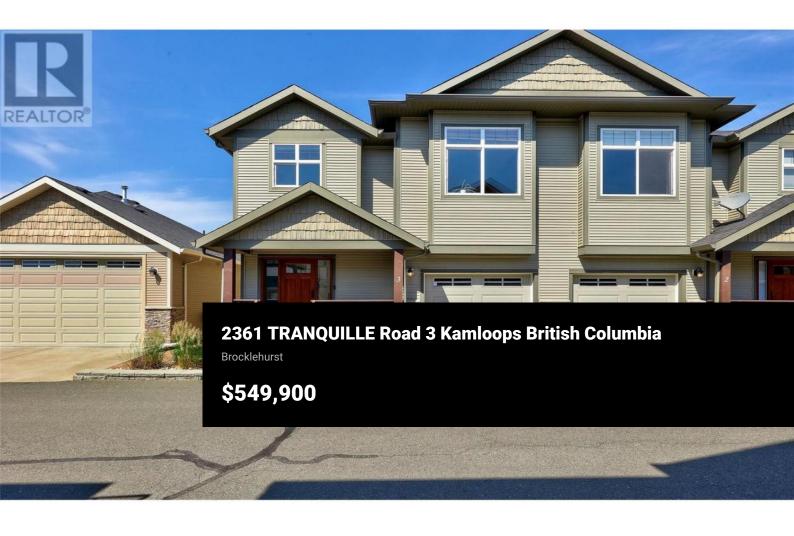

Welcome to your riverside retreat. Nestled just steps from the tranquil edge of the Thompson River, this beautifully appointed 2 bed, 3 bath townhome offers a rare blend of privacy, comfort, and nature. Enter this basement entry home to a spacious foyer and be welcomed to the bright open-concept flex space offering the opportunity to become whatever you need, whether you are looking to add a bedroom for guests, create the ultimate games room or keep it as a cozy family room this walkout space is ready to adapt to your lifestyle. As you ascend the stairs to the main floor, let the 12' vaulted ceilings and natural light welcome you to the open-concept living, dining, and kitchen space, with views of the river. Upstairs is complete with 2 generously sized bedrooms including a primary suite with 3 piece ensuite and separate 4 piece bath. With plenty of natural light, and enough space to spread out, it's the kind of home that invites you to entertain or unwind and make the most of your downtime. Private fenced yard, 2 parking spaces including garage, valuable 5' crawl space for storage all set in a well-managed community with lush waterfront common space to sit and enjoy the Thompson River. This home offers a peaceful lifestyle mere steps from scenic walking trails and parks and is only minutes from the airport and transit routes. Other features: spacious laundry room, new kitche...