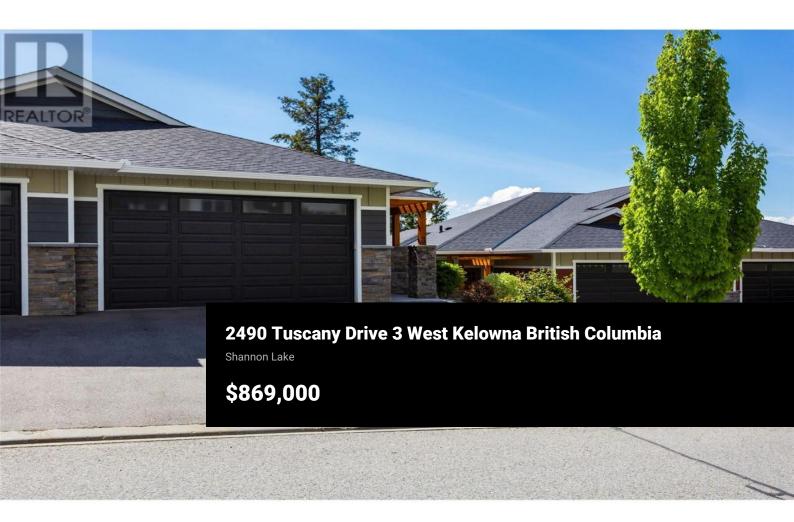

Welcome to this stunning walk-out rancher perfectly perched above Shannon Lake Golf Course. Bathed in natural light, the main level offers an open-concept living space that flows seamlessly through double swing doors onto a spacious covered patio—an ideal spot to relax and take in the scenic golf course views. The primary bedroom is located on the main floor and features a luxurious ensuite and walk-in closet. A large laundry room with custom cabinetry adds both style and functional storage. High-end European plank flooring extends throughout the main level—completely carpet-free for a sleek, modern aesthetic. The lower level includes two additional bedrooms, a large flex room ideal for a home gym or office, and a generous rec room that leads to a covered patio and privately fenced grassy yard—perfect for outdoor entertaining or quiet evenings at home. (id:6769)