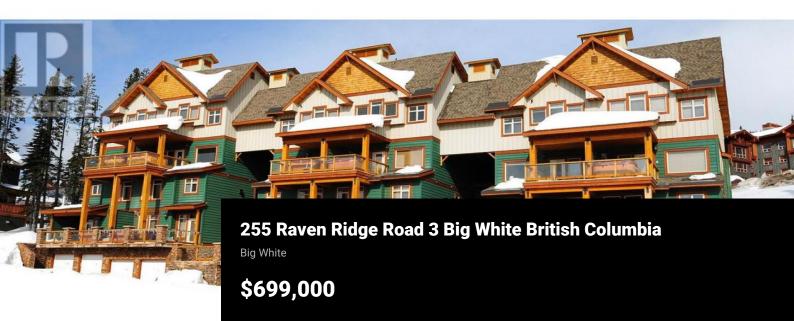

Welcome to 255 Raven Ridge Road, a stunning 2-bedroom, 1.5-bath ski-in/ski-out townhome in the heart of Big White Ski Resort's Village. Just steps away from the Bullet Express Chairlift and a short 3-minute walk to the Main Village, you'll have easy access to skiing, restaurants, shops, and the all-new day spa. The main floor features an open concept kitchen, dining area, and living room with gorgeous hand-scraped hardwood floors, plenty of cabinetry, granite countertop space, and a beautiful stone and wood built-in surrounding a gas fireplace. The upper level offers breathtaking views of the Monashee Mountains, gondola, and other ski resort scenes. The main level provides a large deck with a private deck with a hot tub, offering a serene retreat with panoramic views. Call Chalet Sean to learn more! This luxurious townhome comes with a private two-car tandem garage and high-end finishes throughout. The perfect location for year-round adventures, 255 Raven Ridge Road is an excellent opportunity for ski enthusiasts seeking an unforgettable home in one of Big White Ski Resort's most desirable areas. (id:6769)