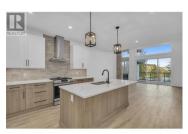

\*\*EDGE VIEW AT TALLUS RIDGE SHOWHOME OPEN SAT & SUN 12-3PM\*\* Edge View offers the only walk-out rancher townhomes in West Kelowna, with up to \$30,000 in developer incentives and PTT exemption (saving up to \$17,998\*). Home #3 is a spacious 2,418 sq. ft. MOVE-IN READY walk-out rancher with 2 bedrooms, 2 flex/den rooms, 3 bathrooms, and a double sideby-side garage. Step inside to discover a bright, airy main floor with 9+ foot ceilings and large windows showcasing beautiful views of Shannon Lake. The modern kitchen features under-cabinet lighting, stainless steel appliances, a full-height backsplash, and access to a private back patio. The main floor primary suite offers a deluxe ensuite with a soaker tub, double-sink vanity, glass shower, and walk-in closet. Downstairs, find an additional bedroom and bath, 2 flex rooms, and a large recreation room with walk-out access to the private backyard and a lower deck that includes a 220-volt rough-in for a hot tub. Advanced noise-canceling Logix ICF blocks built into the party wall make for quiet, peaceful living. This home includes a 1-2-5-10 Year New Home Warranty and meets Step 3 of BC's Energy Step Code. Tallus Ridge provides easy access to nature and amenities, with a fishing lake, golf course, and plenty of walking and biking trails nearby. Edge View is the perfect place to call home. (id:6769)