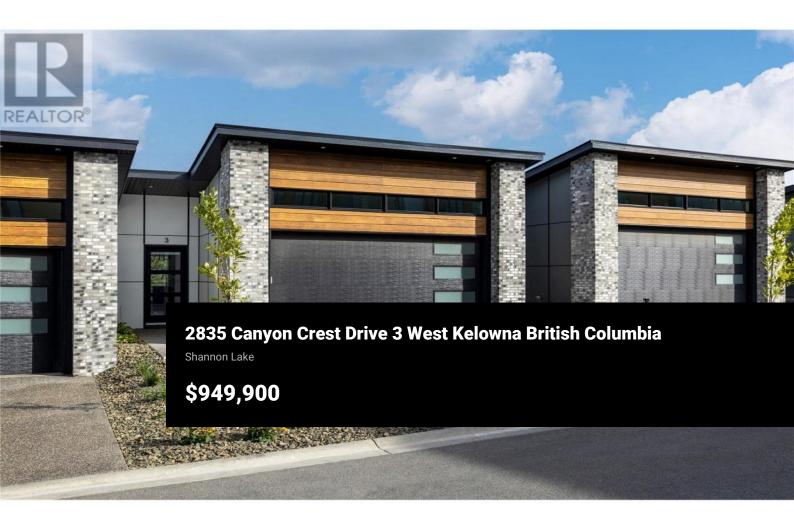

\*\*EDGE VIEW AT TALLUS RIDGE SHOWHOME OPEN SAT & SUN 12-3PM\*\* Edge View offers the only walk-out rancher townhomes in West Kelowna, with up to \$30,000 in developer incentives and PTT exemption (saving up to \$17,998\*). Home #3 is a spacious 2,418 sq. ft. MOVE-IN READY walk-out rancher with 2 bedrooms, 2 flex/den rooms, 3 bathrooms, and a double sideby-side garage. Step inside to discover a bright, airy main floor with 9+ foot ceilings and large windows showcasing beautiful views of Shannon Lake. The modern kitchen features under-cabinet lighting, stainless steel appliances, a full-height backsplash, and access to a private back patio. The main floor primary suite offers a deluxe ensuite with a soaker tub, double-sink vanity, glass shower, and walk-in closet. Downstairs, find an additional bedroom and bath, 2 flex rooms, and a large recreation room with walk-out access to the private backyard and a lower deck that includes a 220-volt rough-in for a hot tub. Advanced noise-canceling Logix ICF blocks built into the party wall make for quiet, peaceful living. This home includes a 1-2-5-10 Year New Home Warranty and meets Step 3 of BC's Energy Step Code. Tallus Ridge provides easy access to nature and amenities, with a fishing lake, golf course, and plenty of walking and biking trails nearby. Edge View is the perfect place to call home. (id:6769)