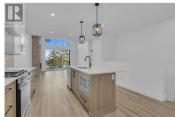

\*\*EDGE VIEW AT TALLUS RIDGE SHOWHOME OPEN SAT & SUN 12-3PM\*\* Edge View offers the only walk-out rancher townhomes in West Kelowna, with up to \$30,000 in developer incentives and PTT exemption (saving up to \$17,998\*). Home #3 is a spacious 2,418 sq. ft. MOVE-IN READY walk-out rancher with 2 bedrooms, 2 flex/den rooms, 3 bathrooms, and a double sideby-side garage. Step inside to discover a bright, airy main floor with 9+ foot ceilings and large windows showcasing beautiful views of Shannon Lake. The modern kitchen features under-cabinet lighting, stainless steel appliances, a full-height backsplash, and access to a private back patio. The main floor primary suite offers a deluxe ensuite with a soaker tub, double-sink vanity, glass shower, and walk-in closet. Downstairs, find an additional bedroom and bath, 2 flex rooms, and a large recreation room with walk-out access to the private backyard and a lower deck that includes a 220-volt rough-in for a hot tub. Advanced noise-canceling Logix ICF blocks built into the party wall make for quiet, peaceful living. This home includes a 1-2-5-10 Year New Home Warranty and meets Step 3 of BC's Energy Step Code. Tallus Ridge provides easy access to nature and amenities, with a fishing lake, golf course, and plenty of walking and biking trails nearby. Edge View is the perfect place to call home. (id:6769)