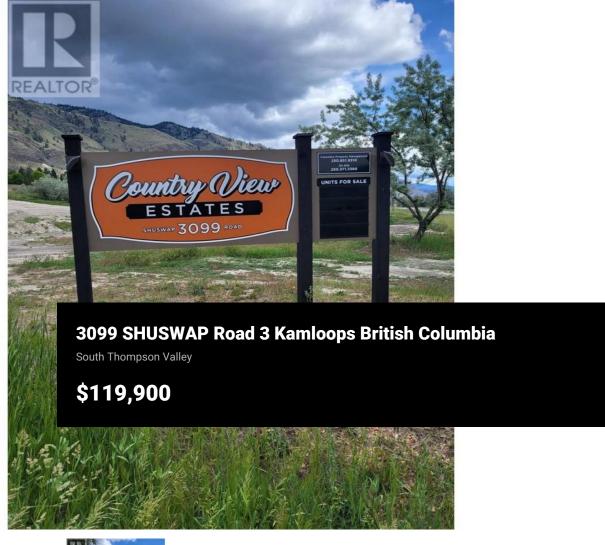

Please see the Developers Disclosure statement attached - 45 bare land strata lots of various sizes starting at 4000 square feet and up. These lots are part of a MHP that has 60 units in totals. The Developer intends to firstly offer strata lots for sale to those tenants of the Development currently renting or leasing such strata lots and subsequently offer such strata lots for sale to the general public as an investment. The present owners collect a monthly pad rent from each unit located on the lot and that fee is increasing every year. Presently the monthly income ranges from \$420 to \$480 . Any strata lot purchased by the general public will be subject to existing tenancies operated in accordance with the provisions of the Manufactured Home Park Tenancy Act. (id:6769)