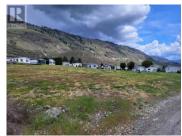

Please see the Developers Disclosure statement attached - 45 bare land strata lots of various sizes starting at 4000 square feet and up. These lots are part of a MHP that has 60 units in totals. The Developer intends to firstly offer strata lots for sale to those tenants of the Development currently renting or leasing such strata lots and subsequently offer such strata lots for sale to the general public as an investment. The present owners collect a monthly pad rent from each unit located on the lot and that fee is increasing every year. Presently the monthly income ranges from \$420 to \$480 . Any strata lot purchased by the general public will be subject to existing tenancies operated in accordance with the provisions of the Manufactured Home Park Tenancy Act. (id:6769)