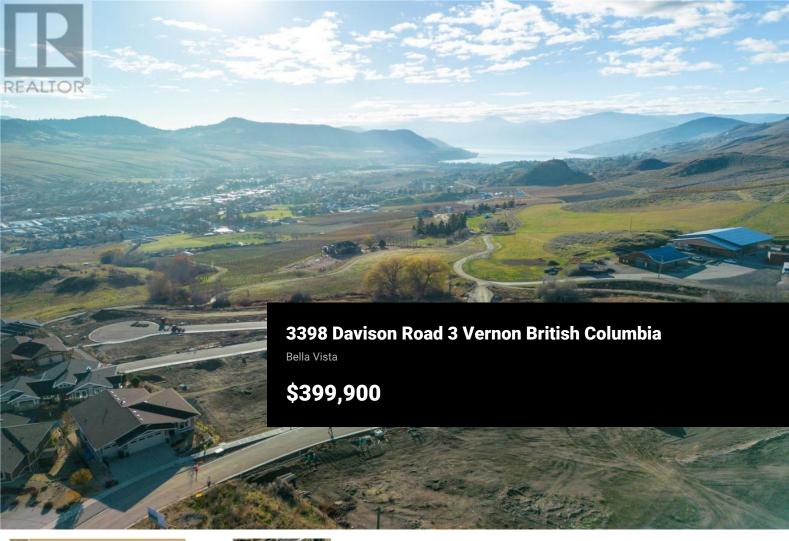

Turtle Mountain provides incredible Okanagan Lake and valley views. Live within the amazing nature Vernon has to offer while being only steps away from local amenities and the city's core. Enjoy also the Grey Canal hiking trail and mesmerizing Bella Vista views, world famous beaches, award winning wineries and spectacular golf courses. They are only minutes away! Tassie Creek Estate has been created to help celebrate all that this region has to offer. A stunning 5 acre park with all its beauty compliments the estate's area and outdoor living. Build your dream home the way you want with the builder you desire. Choose a customized layout, and take 20 months to build. The possibilities of this property are endless. (id:6769)