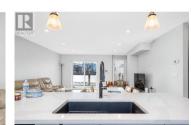

Discover modern living at its finest in this stunning newer three-story townhouse, designed for comfort, style, and versatility. Featuring 2 bedrooms plus a den and 3 beautifully appointed bathrooms, this home offers the perfect blend of functionality and elegance. The bright, open-concept main living area is bathes in natural light, seamlessly connecting to a private deck--ideal for relaxing or entertaining. The sleek kitchen is a chef's dream, boasting white cabinetry, a large island, and a walk-in pantry for ample storage. One of the standout features of this home is the expansive 500 sq. ft. ground-floor flex/bonus space--a rare find that offers incredible potential. Easily transform it into an additional bedroom/s with a separate living area or keep it open as a home gym, office, or playroom. With two dedicated outdoor parking stalls, convenience is key in this modern retreat. Whether you're a growing family, a professional working from home, or someone who loves flexible spaces, this townhouse adapts to your lifestyle. Don't miss your chance to make it yours! Strata fee includes water and this unit qualifies for a revitalization tax exemption from the City of Vernon. (id:6769)