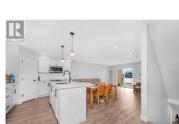

Discover modern living at its finest in this stunning newer three-story townhouse, designed for comfort, style, and versatility. Featuring 2 bedrooms plus a den and 3 beautifully appointed bathrooms, this home offers the perfect blend of functionality and elegance. The bright, open-concept main living area is bathes in natural light, seamlessly connecting to a private deck--ideal for relaxing or entertaining. The sleek kitchen is a chef's dream, boasting white cabinetry, a large island, and a walk-in pantry for ample storage. One of the standout features of this home is the expansive 500 sq. ft. ground-floor flex/bonus space--a rare find that offers incredible potential. Easily transform it into an additional bedroom/s with a separate living area or keep it open as a home gym, office, or playroom. With two dedicated outdoor parking stalls, convenience is key in this modern retreat. Whether you're a growing family, a professional working from home, or someone who loves flexible spaces, this townhouse adapts to your lifestyle. Don't miss your chance to make it yours! Strata fee includes water and this unit qualifies for a revitalization tax exemption from the City of Vernon. (id:6769)