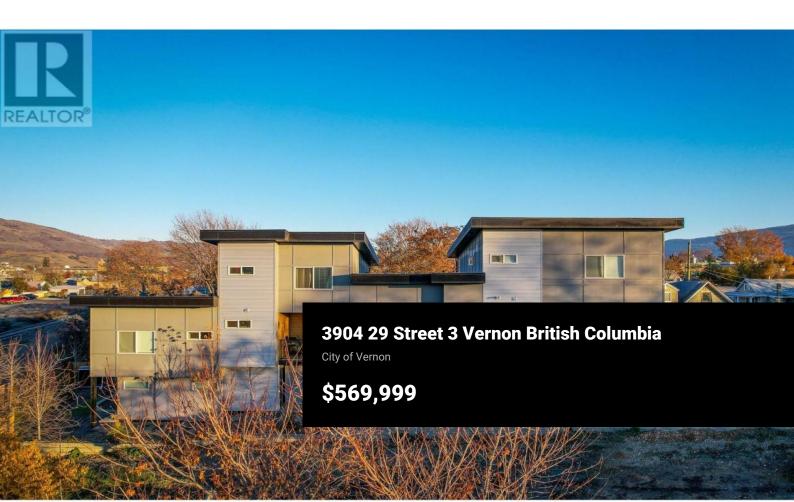

Discover modern living at its finest in this stunning newer three-story townhouse, designed for comfort, style, and versatility. Featuring 2 bedrooms plus a den and 3 beautifully appointed bathrooms, this home offers the perfect blend of functionality and elegance. The bright, open-concept main living area is bathes in natural light, seamlessly connecting to a private deck--ideal for relaxing or entertaining. The sleek kitchen is a chef's dream, boasting white cabinetry, a large island, and a walk-in pantry for ample storage. One of the standout features of this home is the expansive 500 sq. ft. ground-floor flex/bonus space--a rare find that offers incredible potential. Easily transform it into an additional bedroom/s with a separate living area or keep it open as a home gym, office, or playroom. With two dedicated outdoor parking stalls, convenience is key in this modern retreat. Whether you're a growing family, a professional working from home, or someone who loves flexible spaces, this townhouse adapts to your lifestyle. Don't miss your chance to make it yours! Strata fee includes water and this unit qualifies for a revitalization tax exemption from the City of Vernon. (id:6769)