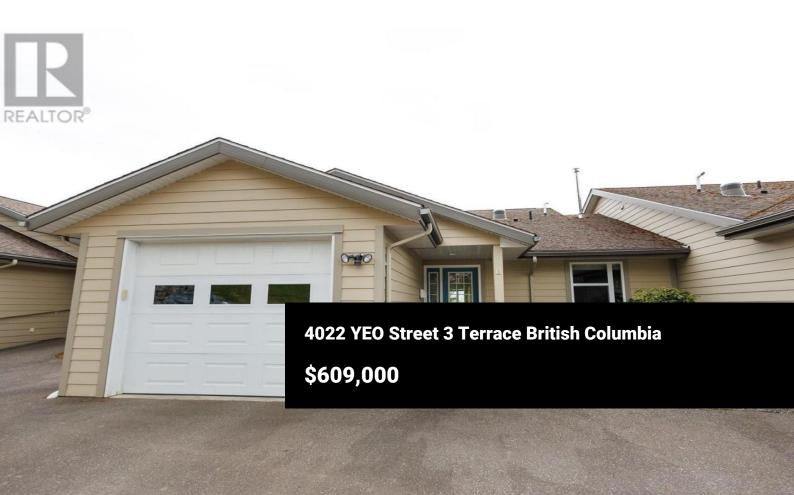

\* PREC - Personal Real Estate Corporation. Welcome to Sunridge! This beautifully maintained and tastefully designed condo offers an ideal blend of comfort and style. Enjoy lovely views from your spacious living areas, complemented by a smart layout featuring 2 bedrooms plus a versatile flex room — perfect for a home office, gym, or guest space. The bright, open-plan kitchen and living area flow effortlessly, while the large family room below offers exterior access, providing great flexibility for entertaining or extended family living. Additional features include a single garage, efficient heat pump for year-round comfort, and a well-managed strata for peace of mind. RV parking available. (id:6769)