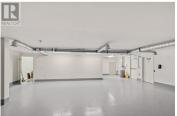

4223 25A Avenue presents the opportunity to lease units 2 and 3 in a multi-tenanted building sitting on a 25,544 SF lot. Unit 3 offers 2,795 SF while unit 2 offers 4,250 SF with the option to lease the units together or individually. Both units have grade-level loading doors, 16' clear ceiling height, newly restored warehouse space and a recently upgraded power supply to 600v 800 amp 3 phase power (new pad mount and step-down transformers in each unit). (id:6769)