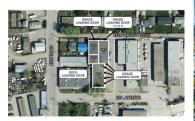

4223 25A Avenue presents the opportunity to lease units 2 and 3 in a multi-tenanted building sitting on a 25,544 SF lot. Unit 3 offers 2,795 SF while unit 2 offers 4,250 SF with the option to lease the units together or individually. Both units have grade-level loading doors, 16' clear ceiling height, newly restored warehouse space and a recently upgraded power supply to 600v 800 amp 3 phase power (new pad mount and step-down transformers in each unit). (id:6769)