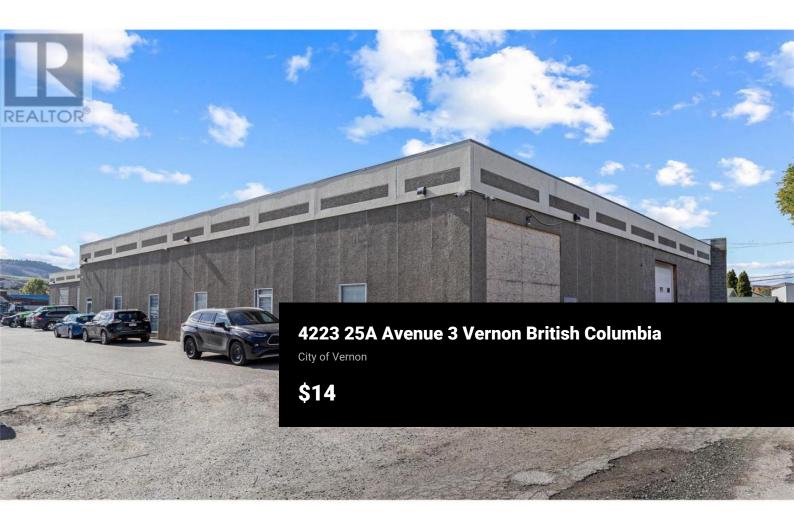

4223 25A Avenue presents the opportunity to lease units 2 and 3 in a multi-tenanted building sitting on a 25,544 SF lot. Unit 3 offers 2,795 SF while unit 2 offers 4,250 SF with the option to lease the units together or individually. Both units have grade-level loading doors, 16' clear ceiling height, newly restored warehouse space and a recently upgraded power supply to 600v 800 amp 3 phase power (new pad mount and step-down transformers in each unit). (id:6769)