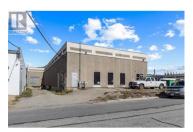

4223 25A Avenue presents the opportunity to lease units 2 and 3 in a multi-tenanted building sitting on a 25,544 SF lot. Unit 3 offers 2,795 SF while unit 2 offers 4,250 SF with the option to lease the units together or individually. Both units have grade-level loading doors, 16' clear ceiling height, newly restored warehouse space and a recently upgraded power supply to 600v 800 amp 3 phase power (new pad mount and step-down transformers in each unit). (id:6769)