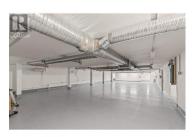

4223 25A Avenue presents the opportunity to lease units 2 and 3 in a multi-tenanted building sitting on a 25,544 SF lot. Unit 3 offers 2,795 SF while unit 2 offers 4,250 SF with the option to lease the units together or individually. Both units have grade-level loading doors, 16' clear ceiling height, newly restored warehouse space and a recently upgraded power supply to 600v 800 amp 3 phase power (new pad mount and step-down transformers in each unit). (id:6769)