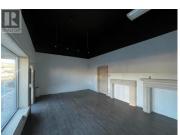

This 2,169 SF service commercial unit offers a versatile small-format space with high ceilings, a finished washroom, and distinct areas for both retail and warehouse use. The unit features grade-level loading at the rear for easy access, along with convenient parking at both the front and back. Located in the heart of Kelowna's home improvement district—near Walmart, Home Depot, Canadian Tire, and Costco—it benefits from strong traffic and complementary businesses. Immediate possession is available. Neighbouring 3,168 SF unit also available for lease (MLS# 10334995). (id:6769)