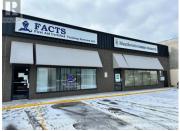

This 2,169 SF service commercial unit offers a versatile small-format space with high ceilings, a finished washroom, and distinct areas for both retail and warehouse use. The unit features grade-level loading at the rear for easy access, along with convenient parking at both the front and back. Located in the heart of Kelowna's home improvement district—near Walmart, Home Depot, Canadian Tire, and Costco—it benefits from strong traffic and complementary businesses. Immediate possession is available. Neighbouring 3,168 SF unit also available for lease (MLS# 10334995). (id:6769)