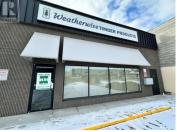

This 2,169 SF service commercial unit offers a versatile small-format space with high ceilings, a finished washroom, and distinct areas for both retail and warehouse use. The unit features grade-level loading at the rear for easy access, along with convenient parking at both the front and back. Located in the heart of Kelowna's home improvement district—near Walmart, Home Depot, Canadian Tire, and Costco—it benefits from strong traffic and complementary businesses. Immediate possession is available. Neighbouring 3,168 SF unit also available for lease (MLS# 10334995). (id:6769)