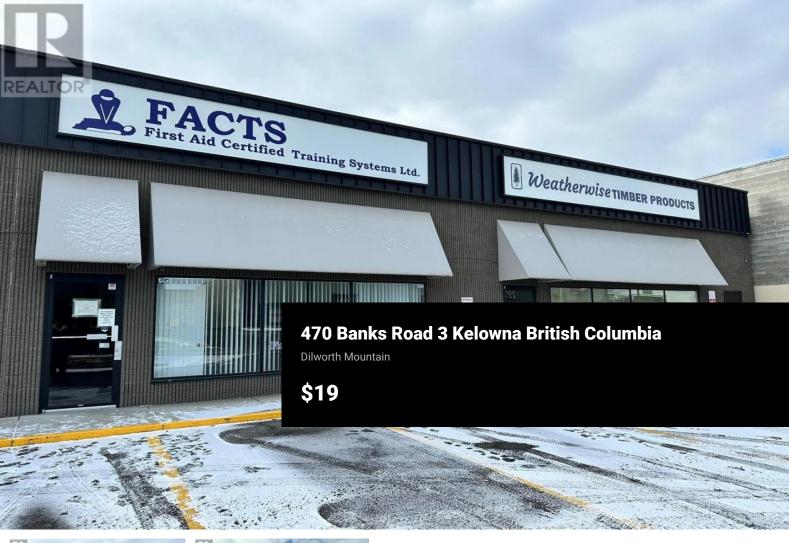

This 2,169 SF service commercial unit offers a versatile small-format space with high ceilings, a finished washroom, and distinct areas for both retail and warehouse use. The unit features grade-level loading at the rear for easy access, along with convenient parking at both the front and back. Located in the heart of Kelowna's home improvement district—near Walmart, Home Depot, Canadian Tire, and Costco—it benefits from strong traffic and complementary businesses. Immediate possession is available. Neighbouring 3,168 SF unit also available for lease (MLS# 10334995). (id:6769)