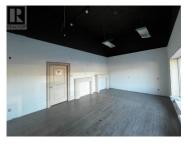

This 2,169 SF service commercial unit offers a versatile small-format space with high ceilings, a finished washroom, and distinct areas for both retail and warehouse use. The unit features grade-level loading at the rear for easy access, along with convenient parking at both the front and back. Located in the heart of Kelowna's home improvement district—near Walmart, Home Depot, Canadian Tire, and Costco—it benefits from strong traffic and complementary businesses. Immediate possession is available. Neighbouring 3,168 SF unit also available for lease (MLS# 10334995). (id:6769)