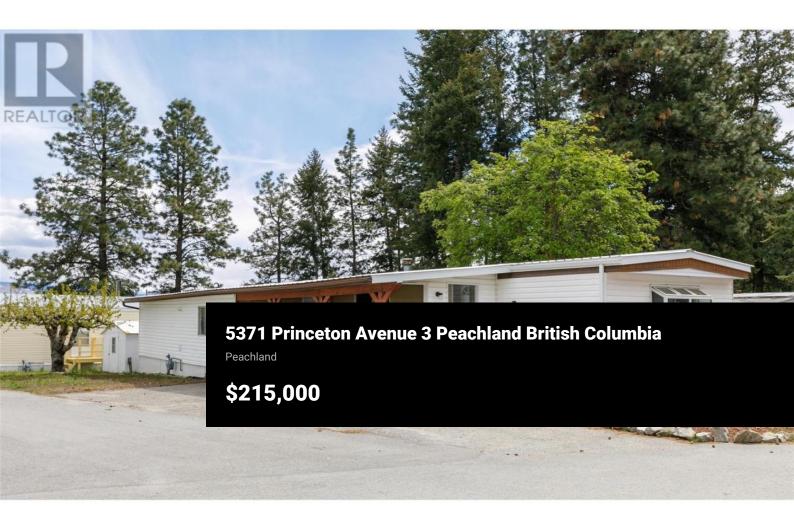

Live the good life at PINE HILLS MHP in this FRESHLY UPDATED 2 BD + DEN/2BA single wide with addition! Over 1000 sq ft NEWLY PAINTED, including ALL NEW FLOORING, LIGHTING & BATH FIXTURES (sinks, faucets, toilets, shower, bath), UPDATED KITCHEN W/ SS APPLS, NEW DISHWASHER, REFRESHED LANDSCAPING, a pretty cherry tree, and tons of parking. Big ticket items also done: NEW SILVER LABEL 2024, A/C WALL UNIT 2024, plumbing upgraded to PEX, ROOF 2023 and HW TANK 2022. Wall-mounted TV and SHED in backyard INCLUDED and little boat for weekend fishing is negotiable! While away the hours on your covered deck, in your cute office or yoga studio, or workshop in the back. PINE HILLS MHP offers tranquility in a rural setting, where nature sounds abound, yet just down the hill to Peachland Shopping & Restaurants, Okanagan Lake Boardwalk, Sutherland Orchards, Hardy Falls & Antlers Beach Regional Park, as well as the Peachland Yacht Club! MHP is 55+ and located at the top of Princeton Ave. One pet under 12"" allowed, monthly pad fee \$560/mo. & private water \$15/mo. (id:6769)