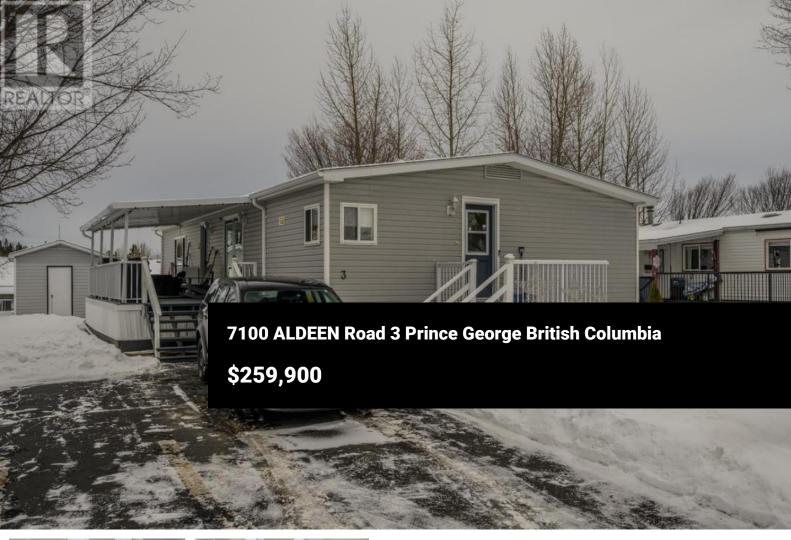

Discover this beautifully updated 3-bedroom, 2-bathroom manufactured home located in the desirable Morgan Ridge Estates. This move-in-ready home offers modern upgrades and plenty of space for comfortable living. Large, covered deck to enjoy year-round and 2 storage sheds. New furnace installed in 2024, updated roof and HWT replaced in 2014. New exterior doors, fresh flooring and paint throughout. This property offers an excellent combination of style and practicality in a quiet, family-friendly community. With its modern updates and thoughtful layout, this home is a must-see! All measurements are approximate, Buyer to verify if deemed important. Experience everything Unit 3 has to offer! (id:6769)