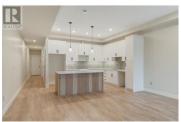

LOCATION - LOCATION - LOCATION, South Pandosy at it's finest!!! Welcome to 732 Coopland Crescent, where each 2,200 sq. ft. home in this modern complex comes with an attached side-by-side double garage (roughed for EV Charger), front & rear roof-top decks (roughly 1,000 sq. ft. total, plumbed for hot-tub & outdoor kitchen). Quality contemporary finishings throughout this 3 bedroom + den, 3 bathroom, home with 10 ft. ceilings (on the main level), plus a laundry room & decent storage. For the ultimate SOPA lifestyle on a quiet crescent with lovely city/mountain/valley views, please consider making one of these units your new home. Estimated to be completed in December 2024, & GST will be applicable on top of the purchase price. (id:6769)