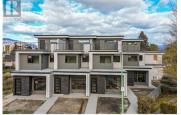

LOCATION - LOCATION - LOCATION, South Pandosy at it's finest!!! Welcome to 732 Coopland Crescent, where each 2,200 sq. ft. home in this modern complex comes with an attached side-by-side double garage (roughed for EV Charger), front & rear roof-top decks (roughly 1,000 sq. ft. total, plumbed for hot-tub & outdoor kitchen). Quality contemporary finishings throughout this 3 bedroom + den, 3 bathroom, home with 10 ft. ceilings (on the main level), plus a laundry room & decent storage. For the ultimate SOPA lifestyle on a quiet crescent with lovely city/mountain/valley views, please consider making one of these units your new home. Estimated to be completed in December 2024, & GST will be applicable on top of the purchase price. (id:6769)