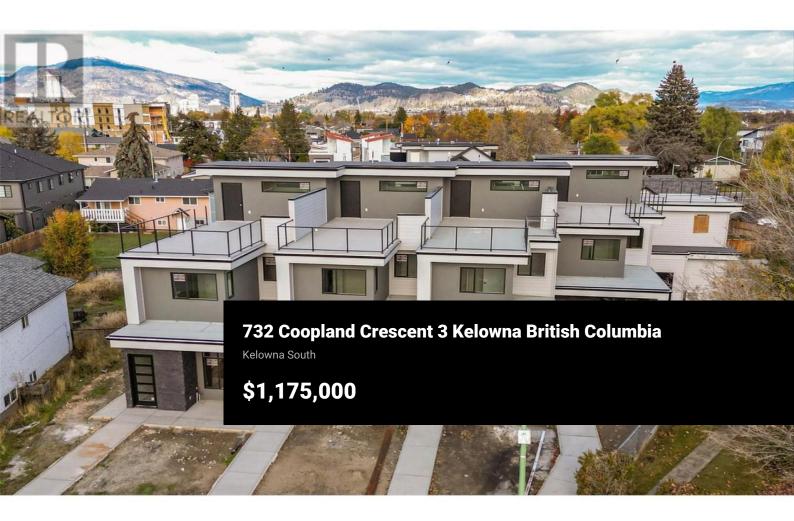

LOCATION - LOCATION - LOCATION, South Pandosy at it's finest!!! Welcome to 732 Coopland Crescent, where each 2,200 sq. ft. home in this modern complex comes with an attached side-by-side double garage (roughed for EV Charger), front & rear roof-top decks (roughly 1,000 sq. ft. total, plumbed for hot-tub & outdoor kitchen). Quality contemporary finishings throughout this 3 bedroom + den, 3 bathroom, home with 10 ft. ceilings (on the main level), plus a laundry room & decent storage. For the ultimate SOPA lifestyle on a quiet crescent with lovely city/mountain/valley views, please consider making one of these units your new home. Estimated to be completed in December 2024, & GST will be applicable on top of the purchase price. (id:6769)