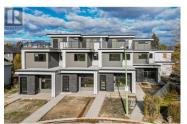

LOCATION - LOCATION - LOCATION, South Pandosy at it's finest!!! Welcome to 732 Coopland Crescent, where each 2,200 sq. ft. home in this modern complex comes with an attached side-by-side double garage (roughed for EV Charger), front & rear roof-top decks (roughly 1,000 sq. ft. total, plumbed for hot-tub & outdoor kitchen). Quality contemporary finishings throughout this 3 bedroom + den, 3 bathroom, home with 10 ft. ceilings (on the main level), plus a laundry room & decent storage. For the ultimate SOPA lifestyle on a quiet crescent with lovely city/mountain/valley views, please consider making one of these units your new home. Estimated to be completed in December 2024, & GST will be applicable on top of the purchase price. (id:6769)