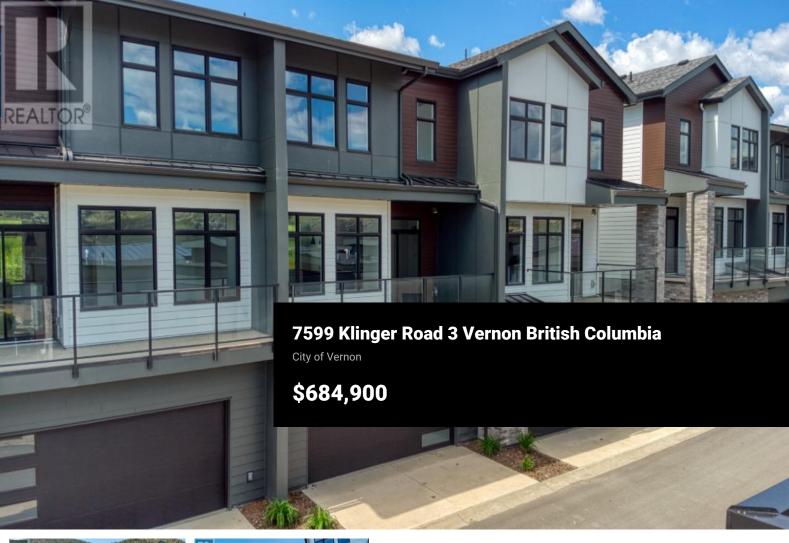

OKANAGAN LIVING IS NOW MORE ATTAINABLE at Sailview by Carrington Communities! These beautiful townhomes are ideally located less than a 10-minute walk from Paddlewheel Park and Okanagan Lake, close proximity to schools, parks, shopping, restaurants, groceries, golf courses, the Vernon Yacht Club, and Silver Star Ski Resort—everything you need for a vibrant lifestyle! From the moment you step through the covered front entry or park in your double car attached garage, you'll feel the luxury of this thoughtfully designed home. The main floor welcomes you with an open-concept layout, featuring a sizeable kitchen with a 5pc appliance package, a spacious dining area, a den, and a great room with large windows that open up to a generous balcony—perfect for enjoying the views and fresh air. The carefully planned second floor has 2 secondary bedrooms, laundry (machines included) and the primary with 4 pc ensuite. (id:6769)