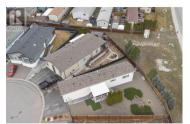

Very well maintained (one owner) manufactured home (2011) with 2 bdrms/2 baths on one of the largest lots at Kokanee Crt Bare Land Strata with over 5,000+ sq ft. This low maintenance yard is fully fenced, perfect for pets & plenty of room to build a shed and/or increase the parking area with easy access. This home features a great floor plan with incredible mountain views & covered sundeck. Other features include central a/c, new microwave (2025), new dishwasher (2024) & Hot water tank replaced in 2023/24. Very low bare land strata fee \$130/mo. (id:6769)