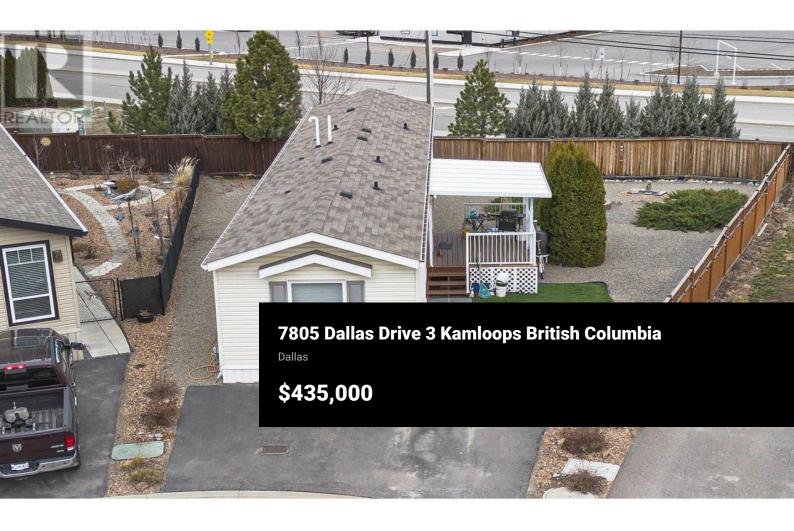

Very well maintained (one owner) manufactured home (2011) with 2 bdrms/2 baths on one of the largest lots at Kokanee Crt Bare Land Strata with over 5,000+ sq ft. This low maintenance yard is fully fenced, perfect for pets & plenty of room to build a shed and/or increase the parking area with easy access. This home features a great floor plan with incredible mountain views & covered sundeck. Other features include central a/c, new microwave (2025), new dishwasher (2024) & Hot water tank replaced in 2023/24. Very low bare land strata fee \$130/mo. (id:6769)