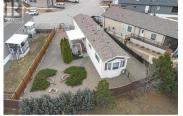

Very well maintained (one owner) manufactured home (2011) with 2 bdrms/2 baths on one of the largest lots at Kokanee Crt Bare Land Strata with over 5,000+ sq ft. This low maintenance yard is fully fenced, perfect for pets & plenty of room to build a shed and/or increase the parking area with easy access. This home features a great floor plan with incredible mountain views & covered sundeck. Other features include central a/c, new microwave (2025), new dishwasher (2024) & Hot water tank replaced in 2023/24. Very low bare land strata fee \$130/mo. (id:6769)