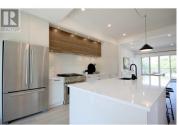

Priced Below assessed value these units will not last!!! View our Show Home today!! The Monarch at Lake Kalamalka is Coldstream's Newest Community nestled into one of the last Mature Neighbourhoods. This Gorgeous 4.5 Acres is tucked away and directly across from the Striking Teal Waters of world-renowned Lake Kalamalka and Boasts 40 Luxury Semi-Detached Homes masterfully built by Brentwell Construction. Each Home showcases approximately 3300sqft of Designer Finishings from Copper & Oak Design. Floor to Ceiling Windows take in the View, an Executive Kitchen complete with Stainless Steel Appliances and an Elevator to take you to the Roof Top Patio where you will sink into your Hot Tub at the end of a long day or Simply Enjoy your Time with Friends while Entertaining in Style truly Embracing your Outdoor Living! Executive Master bedroom with 5 pc ensuite & walk-in closet, 2 additional bedrooms, Den/Office & Double Car Garage. Choose Grade Level Entry or Walk Up. Choose from Two Colour Pallets put together. Moments walk to Lake, Parks, and Recreation. GST is applicable. (id:6769)