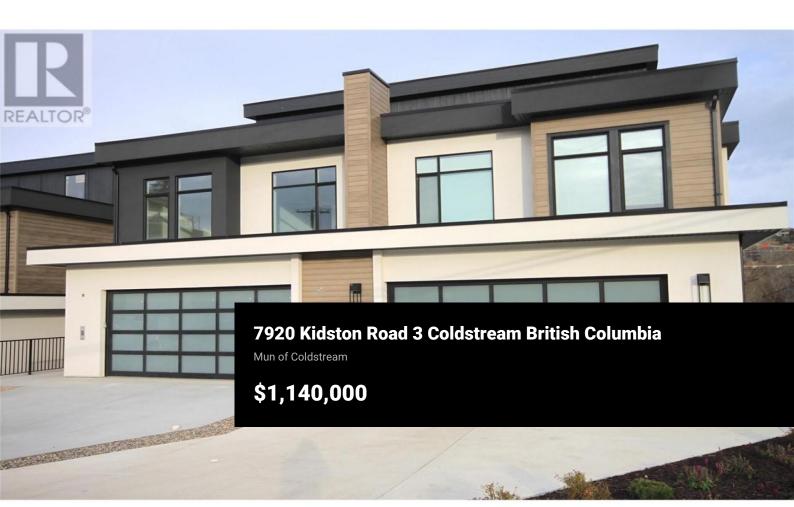

Priced Below assessed value these units will not last!!! View our Show Home today!! The Monarch at Lake Kalamalka is Coldstream's Newest Community nestled into one of the last Mature Neighbourhoods. This Gorgeous 4.5 Acres is tucked away and directly across from the Striking Teal Waters of world-renowned Lake Kalamalka and Boasts 40 Luxury Semi-Detached Homes masterfully built by Brentwell Construction. Each Home showcases approximately 3300sqft of Designer Finishings from Copper & Oak Design. Floor to Ceiling Windows take in the View, an Executive Kitchen complete with Stainless Steel Appliances and an Elevator to take you to the Roof Top Patio where you will sink into your Hot Tub at the end of a long day or Simply Enjoy your Time with Friends while Entertaining in Style truly Embracing your Outdoor Living! Executive Master bedroom with 5 pc ensuite & walk-in closet, 2 additional bedrooms, Den/Office & Double Car Garage. Choose Grade Level Entry or Walk Up. Choose from Two Colour Pallets put together. Moments walk to Lake, Parks, and Recreation. GST is applicable. (id:6769)