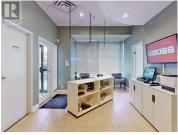

## 80 West Beaver Creek Road 3 Richmond Hill Beaver Creek Business Park Ontario

Beaver Creek Business Park

\$23

2140 sq. ft. (1,583 sq. ft office + 556 sq. ft industrial) in the highly sought after Beaver Creek business area. The office area includes a reception area, two private offices, a boardroom, a photocopy room, and an open office space with direct access to the warehouse. 60 Amp electrical. 16 ft clear height. Property has available public parking, is close to all amenities, and provides easy access to Highways 404 and 407. Property management located on site! \*\*EXTRAS\*\* Includes 1 drive-in door. Allowed property uses: Office or showroom. Excluded Uses Include: Food Related, Contractors, Manufacturing, Automotive, Personal training (id:6769)