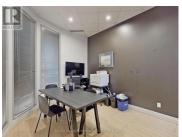

## 80 West Beaver Creek Road 3 Richmond Hill Beaver Creek Business Park Ontario

Beaver Creek Business Park

\$23

2140 sq. ft. (1,583 sq. ft office + 556 sq. ft industrial) in the highly sought after Beaver Creek business area. The office area includes a reception area, two private offices, a boardroom, a photocopy room, and an open office space with direct access to the warehouse. 60 Amp electrical. 16 ft clear height. Property has available public parking, is close to all amenities, and provides easy access to Highways 404 and 407. Property management located on site! \*\*EXTRAS\*\* Includes 1 drive-in door. Allowed property uses: Office or showroom. Excluded Uses Include: Food Related, Contractors, Manufacturing, Automotive, Personal training (id:6769)