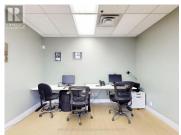

## 80 West Beaver Creek Road 3 Richmond Hill Beaver Creek Business Park Ontario

Beaver Creek Business Park

\$23

2140 sq. ft. (1,583 sq. ft office + 556 sq. ft industrial) in the highly sought after Beaver Creek business area. The office area includes a reception area, two private offices, a boardroom, a photocopy room, and an open office space with direct access to the warehouse. 60 Amp electrical. 16 ft clear height. Property has available public parking, is close to all amenities, and provides easy access to Highways 404 and 407. Property management located on site! \*\*EXTRAS\*\* Includes 1 drive-in door. Allowed property uses: Office or showroom. Excluded Uses Include: Food Related, Contractors, Manufacturing, Automotive, Personal training (id:6769)