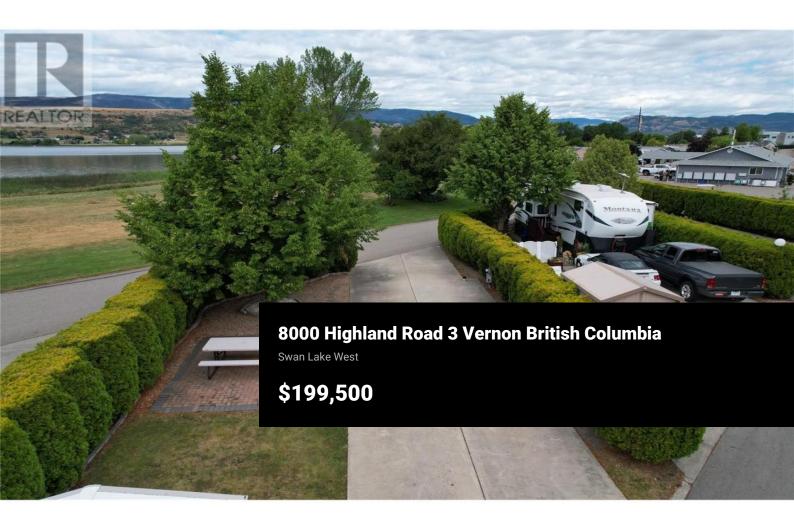

Enjoy panoramic views from this beautiful pull through full hook up RV lot. 30 amp service, water and sewer on site. Enjoy the many amenities. Common club house, workshop, pickle ball courts, pool for cooling down and a hot tub to boast. Located a short distance from Spashdown Waterpark and only 7 minutes to Vernon this is an ideal summer retreat or investment property. \$300.00 per month maintenance fee includes: septic and removal, water, garbage, recycling, snow removal, maintenance of common areas & park roads. \$30.00 per month goes into a contingency fund. (id:6769)