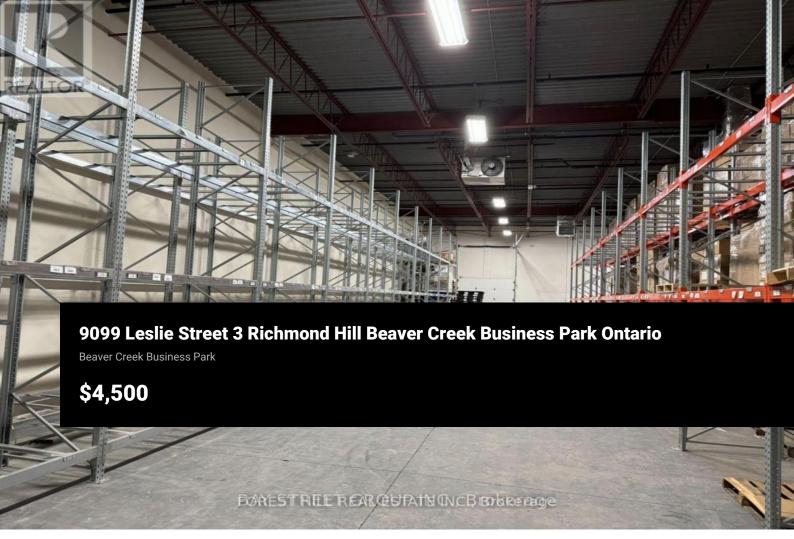

RE/MAX Kelowna 100-1553 Harvey Avenue Kelowna, BC, Canada \*\*\*Partial Warehouse\*\*\* Approx. 2250 Sq Ft Of Storage Space, For LEASE TAKEOVER (SUBLEASE), lease expires on January 31st, 2026 but option to continue further with landlord. Easy Access To 404 And 407, Clean Uses Preferred. Landlord willing to sign new agreement with new tenant and not continue on a sublease basis. Gross lease not including HST.all Utilities included, plus access to washroom. Access to storage only between 9am-5pm Monday-Friday. Full access to shelves shown in picture. No access to landlord's equipment (forklift, storage items etc). Contact L/A for showings or questions (647)-409-6272. (id:6769)