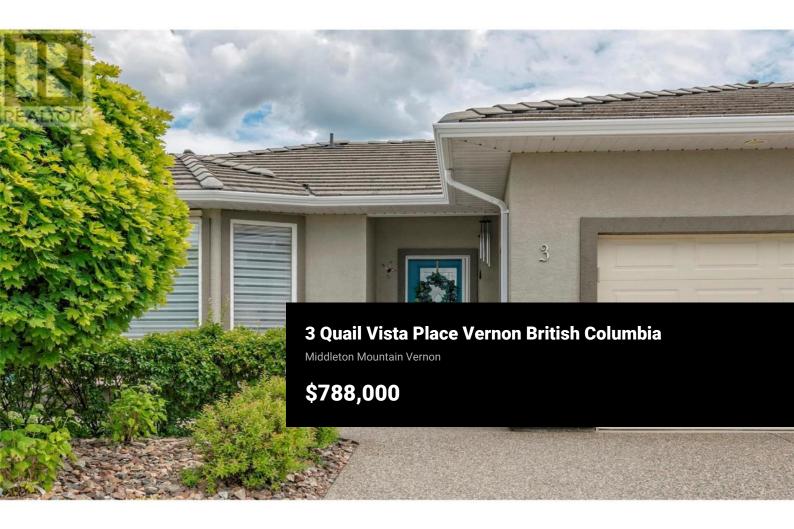

IMMACULATE 2 bed 3 bath level entry RANCHER with a basement in quiet 55+ Community. This Middleton Mountain townhouse boasts a bright open floor plan with beautiful hardwood floors, 2 gas fireplaces, and loads of natural light. Large kitchen with granite countertops and gas stove opens to the living/dining area ... wonderful for entertaining. Generous sized primary bedroom with ensuite and walk in closet. Spacious den features beautiful California Shutters on both the windows and sliding doors that open up to a fully landscaped, private backyard. Relax under your motorized retractable awning and enjoy entertaining outside. Downstairs you will find a large rec room with fireplace and wet bar, a second bedroom and full bath. Huge storage under the stairs doubles as a play space for the grandkids! Attached double garage completes the package with room for your vehicle, paddle boards, E-bikes and everything you need to come and enjoy the Okanagan Lifestyle. Close to 2 golf courses, Kal Beach, the Rail Trail and minutes to downtown. (id:6769)