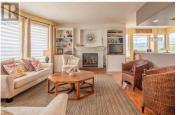

IMMACULATE 2 bed 3 bath level entry RANCHER with a basement in quiet 55+ Community. This Middleton Mountain townhouse boasts a bright open floor plan with beautiful hardwood floors, 2 gas fireplaces, and loads of natural light. Large kitchen with granite countertops and gas stove opens to the living/dining area ... wonderful for entertaining. Generous sized primary bedroom with ensuite and walk in closet. Spacious den features beautiful California Shutters on both the windows and sliding doors that open up to a fully landscaped, private backyard. Relax under your motorized retractable awning and enjoy entertaining outside. Downstairs you will find a large rec room with fireplace and wet bar, a second bedroom and full bath. Huge storage under the stairs doubles as a play space for the grandkids! Attached double garage completes the package with room for your vehicle, paddle boards, E-bikes and everything you need to come and enjoy the Okanagan Lifestyle. Close to 2 golf courses, Kal Beach, the Rail Trail and minutes to downtown. (id:6769)