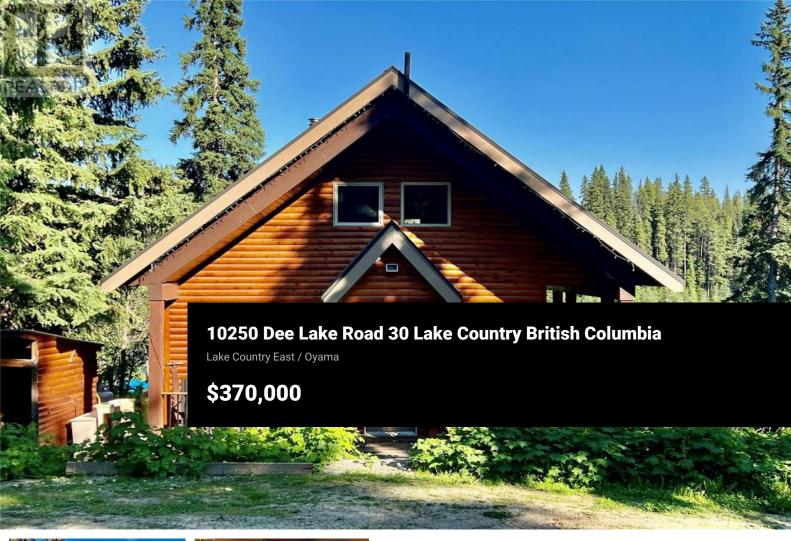

This charming cottage is nestled on Dee Lake, part of a network of four lakes renowned for fishing, kayaking, and swimming. Surrounded by opportunities for hiking and quadding, it's your gateway to outdoor adventure just 45 minutes from Kelowna, accessible via Beaver Lake Road in Lake Country. Whether you're seeking a peaceful retreat or an active lifestyle surrounded by nature, this turnkey cottage furnished with most furniture and housewares included offers the perfect balance of comfort and adventure. Make memories in a family focused environment where every season brings new opportunities for outdoor enjoyment. This cottage has convenient dry storage space under deck and heated basement ideal for projects Wood heat, propane stove, electric lights, and fridge. With a recently installed Blaze King wood stove with snow guard, allows your family to enjoy year-round access and peace of mind with a dedicated caretaker who handles snow plowing in winter. Also enjoy the amenity of the propane truck refilling your tanks, no hauling propane tanks so you can relax. Snow blower included in the sale and starlink equipment. This is a government lease on a beautiful family resort of 50 acres. It also has the potential to have rental income if looking for help to support your vacation property. Call for more information to start making new memories. (id:6769)